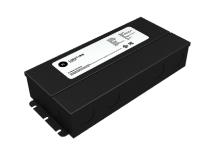

## **J5 010V T60W 12V**

Dimming LED Driver (0-10V) 3x60W, Constant Voltage, 12VDC

**BL Power** 

Featuring smooth 0-10V dimming, the J5 010V drivers are UL Listed, Class 2, and have a universal 100-277VAC input voltage. Available in a range of sizes that can power up to 180W over 3x60W output channels, these constant voltage LED Drivers are enclosed in a low profile housing with integrated wiring compartments, making installation easy.

## **Product Detail**

|            | Input Voltage         | 100-277VAC                     |  |  |
|------------|-----------------------|--------------------------------|--|--|
| Electrical | Input Frequency       | 50-60 Hz                       |  |  |
|            | Max Input Current     | 2.2A                           |  |  |
|            | Output Voltage        | 12VDC, Constant Voltage        |  |  |
|            | Power                 | 3 x 60W                        |  |  |
|            | Min. Power Draw       | 10W per channel                |  |  |
|            | Dimming               | 0-10V                          |  |  |
|            | Min. Dimming Level    | 0%                             |  |  |
|            | Max. Output Current   | 3 x 5.0A                       |  |  |
|            | Connections           | 16 AWG, Copper Conductors      |  |  |
|            | Power Factor          | 0.97 - 0.98                    |  |  |
|            | Ambient Temperature   | -40°F to 140°F (-40°C to 60°C) |  |  |
|            | Max. Case Temperature | 158°F (70°C)                   |  |  |
|            | Circuit               | Class 2                        |  |  |
| Mechanical | Housing Construction  | Anodized Aluminum              |  |  |
|            | Weight                | 5.5lb (2.5kg)                  |  |  |
|            | Environmental         | IP65                           |  |  |
|            |                       |                                |  |  |