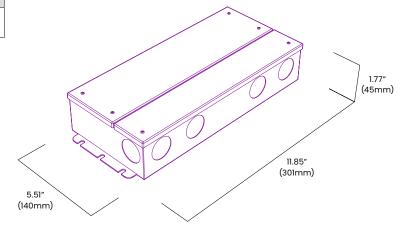

|  |
|            | Ambient Temperature   | -40°F to 140°F (-40°C to 60°C) |  |  |
|            | Max. Case Temperature | 158°F (70°C)                   |  |  |
|            | Circuit               | Class 2                        |  |  |
| Mechanical | Housing Construction  | Anodized Aluminum              |  |  |
|            | Weight                | 5.5lb (2.5kg)                  |  |  |
|            | Environmental         | IP65                           |  |  |
|            |                       |                                |  |  |

## Ordering

| Product Code | Series | Power | Output | Input Voltage | IP Rating |
|--------------|--------|-------|--------|---------------|-----------|
| J510         | Р      | T60W  | 12     | UNI           | IP65      |

## **Dimensions**