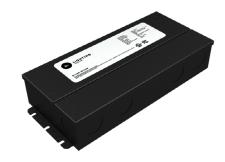

# **J5 010V D96W**

**BL Power** 

#### Dimming LED Driver (0-10V) 2x96W, Constant Voltage, 24VDC

Featuring smooth 0-10V dimming, the J5 010V drivers are UL Listed, Class 2, and have a universal 100-277VAC input voltage. Available in a range of sizes that can power up to 288W over 3x96W output channels, these constant voltage LED Drivers are enclosed in a low profile housing with integrated wiring compartments, making installation easy.

## **Product Detail**

Electrical

Mechanical

|   | Input Voltage         | 100-277VAC                          |
|---|-----------------------|-------------------------------------|
|   | Input Frequency       | 47-63 Hz                            |
|   | Max Input Current     | 2.3A                                |
|   | Output Voltage        | 24VDC, Constant Voltage             |
|   | Power                 | 2 x 96W (Max. Load per Output: 80W) |
|   | Min. Power Draw       | 10W per channel                     |
|   | Dimming               | 0-10V                               |
|   | Min. Dimming Level    | 0%                                  |
|   | Max. Output Current   | 2 x 4.0A                            |
|   | Connections           | 16 AWG, Copper Conductors           |
|   | Power Factor          | 0.94 - 0.99                         |
|   | Ambient Temperature   | -40°F to 140°F (-40°C to 60°C)      |
|   | Max. Case Temperature | 167°F (75°C)                        |
|   | Circuit               | Class 2                             |
|   | Housing Construction  | Anodized Aluminum                   |
|   | Weight                | 5.1lb (2.3kg)                       |
|   | Environmental         | IP65                                |
| _ |                       |                                     |