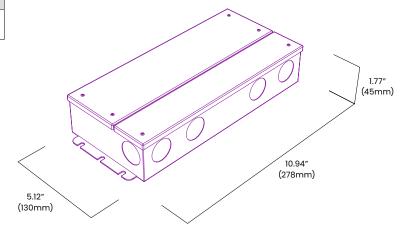

|
|   | Power Factor          | 0.94 - 0.99                         |
|   | Ambient Temperature   | -40°F to 140°F (-40°C to 60°C)      |
|   | Max. Case Temperature | 167°F (75°C)                        |
|   | Circuit               | Class 2                             |
|   | Housing Construction  | Anodized Aluminum                   |
|   | Weight                | 5.1lb (2.3kg)                       |
|   | Environmental         | IP65                                |
| _ |                       |                                     |





#### Ordering

| Product Code | Series | Power | Output | Input Voltage | IP Rating |
|--------------|--------|-------|--------|---------------|-----------|
| J510         | P      | D96W  | 24     | UNI           | IP65      |

## **Dimensions**