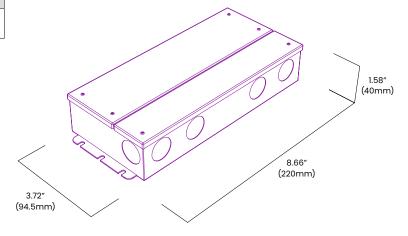

|  |
|  | Power Factor          | 0.95 - 0.98                    |  |  |
|  | Ambient Temperature   | -40°F to 140°F (-40°C to 60°C) |  |  |
|  | Max. Case Temperature | 158°F (70°C)                   |  |  |
|  | Circuit               | Class 2                        |  |  |
|  | Housing Construction  | Anodized Aluminum              |  |  |
|  | Weight                | 3.0lb (1.37kg)                 |  |  |
|  | Environmental         | IP65                           |  |  |
|  |                       |                                |  |  |





### Ordering

| Product Code | Series | Power | Output | Input Voltage | IP Rating |
|--------------|--------|-------|--------|---------------|-----------|
| J510         | P      | 96W   | 24     | UNI           | IP65      |

# **Dimensions**