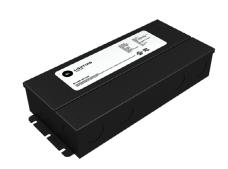

#### **BL Power**

Featuring smooth 0-10V dimming, the J5 010V drivers are UL Listed, Class 2, and have a universal 100-277VAC input voltage. Available in a range of sizes that can power up to 288W over 3x96W output channels, these constant voltage LED Drivers are enclosed in a low profile housing with integrated wiring compartments, making installation easy.

# **Product Detail**

Electrical

Mechanical

|  | Input Voltage         | 100-277VAC                     |  |  |
|--|-----------------------|--------------------------------|--|--|
|  | Input Frequency       | 47-63 Hz                       |  |  |
|  | Max Input Current     | 1.3A                           |  |  |
|  | Output Voltage        | 24VDC, Constant Voltage        |  |  |
|  | Power                 | 96W                            |  |  |
|  | Min. Power Draw       | 10W                            |  |  |
|  | Dimming               | 0-10V                          |  |  |
|  | Min. Dimming Level    | 0%                             |  |  |
|  | Max. Output Current   | 4.0A                           |  |  |
|  | Connections           | 16 AWG, Copper Conductors      |  |  |
|  | Power Factor          | 0.95 - 0.98                    |  |  |
|  | Ambient Temperature   | -40°F to 140°F (-40°C to 60°C) |  |  |
|  | Max. Case Temperature | 158°F (70°C)                   |  |  |
|  | Circuit               | Class 2                        |  |  |
|  | Housing Construction  | Anodized Aluminum              |  |  |
|  | Weight                | 3.0lb (1.37kg)                 |  |  |
|  | Environmental         | IP65                           |  |  |
|  |                       |                                |  |  |