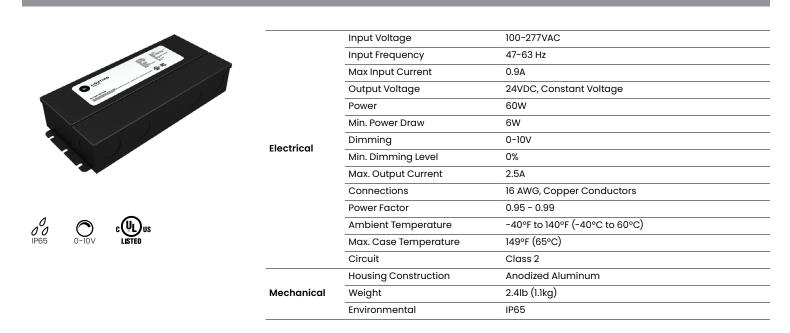

## J5 010V 60W

**BL** Power

Featuring smooth 0-10V dimming, the J5 010V drivers are UL Listed, Class 2, and have a universal 100-277VAC input voltage. Available in a range of sizes that can power up to 288W over 3x96W output channels, these constant voltage LED Drivers are enclosed in a low profile housing with integrated wiring compartments, making installation easy.

## Product Detail

**Quick Ship** 

| Ordering     |        |       |        |               |           |  |
|--------------|--------|-------|--------|---------------|-----------|--|
| Product Code | Series | Power | Output | Input Voltage | IP Rating |  |
| J510         | Р      | 60W   | 24     | UNI           | IP65      |  |