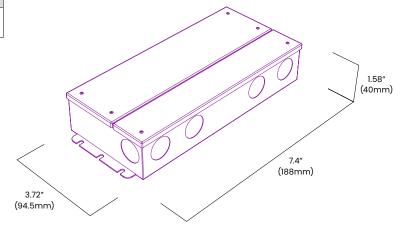

er Conductors      |  |  |
| Power Factor          | 0.95 - 0.99                    |  |  |
| Ambient Temperature   | -40°F to 140°F (-40°C to 60°C) |  |  |
| Max. Case Temperature | 149°F (65°C)                   |  |  |
| Circuit               | Class 2                        |  |  |
| Housing Construction  | Anodized Aluminum              |  |  |
| Weight                | 2.4lb (1.1kg)                  |  |  |
| Environmental         | IP65                           |  |  |
|                       |                                |  |  |





#### Ordering

| Product Code | Series | Power | Output | Input Voltage | IP Rating |
|--------------|--------|-------|--------|---------------|-----------|
| J510         | Р      | 60W   | 12     | UNI           | IP65      |

## **Dimensions**