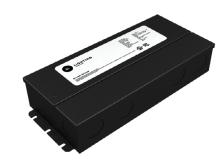

# **J5 010V 60W 12V**

**BL Power** 

#### Dimming LED Driver (0-10V) 60W, Constant Voltage, 12VDC

Featuring smooth 0-10V dimming, the J5 010V drivers are UL Listed, Class 2, and have a universal 100-277VAC input voltage. Available in a range of sizes that can power up to 180W over 3x60W output channels, these constant voltage LED Drivers are enclosed in a low profile housing with integrated wiring compartments, making installation easy.