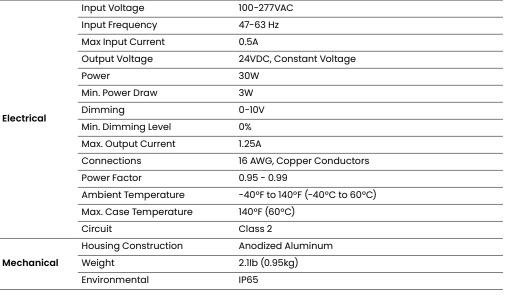

#### **BL Power**



Featuring smooth 0-10V dimming, the J5 010V drivers are UL Listed, Class 2, and have a universal 100-277VAC input voltage. Available in a range of sizes that can power up to 288W over 3x96W output channels, these constant voltage LED Drivers are enclosed in a low profile housing with integrated wiring compartments, making installation easy.

## **Quick Ship**

| CLIENT       |  |
|--------------|--|
| PROJECT NAME |  |
| LOCATION     |  |
| DATE         |  |

### **Product Detail**



**Electrical** 







# Ordering

| Product Code | Series | Power | Output | Input Voltage | IP Rating |
|--------------|--------|-------|--------|---------------|-----------|
| J510         | P      | 30W   | 24     | UNI           | IP65      |

# **Dimensions**