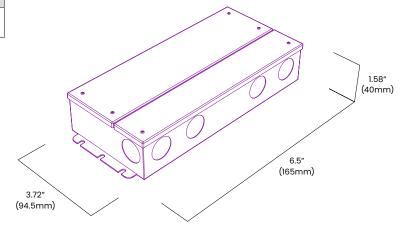

#### **BL Power**



Featuring smooth 0-10V dimming, the J5 010V drivers are UL Listed, Class 2, and have a universal 100-277VAC input voltage. Available in a range of sizes that can power up to 288W over 3x96W output channels, these constant voltage LED Drivers are enclosed in a low profile housing with integrated wiring compartments, making installation easy.

## **Quick Ship**

| CLIENT       |  |
|--------------|--|
| PROJECT NAME |  |
| LOCATION     |  |
| DATE         |  |

### **Product Detail**



**Electrical** 







# Ordering

| Product Code | Series | Power | Output | Input Voltage | IP Rating |
|--------------|--------|-------|--------|---------------|-----------|
| J510         | P      | 30W   | 24     | UNI           | IP65      |

# **Dimensions**