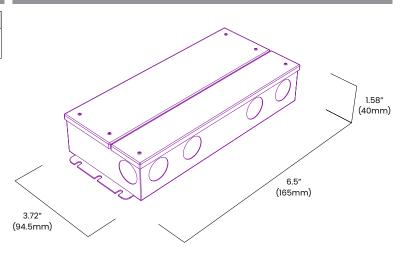

|            | Max. Case Temperature | 140°F (60°C)                   |
|     |            | Circuit               | Class 2                        |
|     |            | Housing Construction  | Anodized Aluminum              |
|     | Mechanical | Weight                | 2.11b (0.95kg)                 |
|     |            | Environmental         | IP65                           |
|     |            |                       |                                |

| Ordering     |        |       |        |               |           |  |  |  |
|--------------|--------|-------|--------|---------------|-----------|--|--|--|
| Product Code | Series | Power | Output | Input Voltage | IP Rating |  |  |  |
| J510         | Р      | 30W   | 12     | UNI           | IP65      |  |  |  |

### Dimensions



## BL LIGHTING

111 - 8838 Heather St. Vancouver, BC. Canada. V6P 3S8 P: 1-604-874-4405 E: info@bllighting.com Copyright © BL INNOVATIVE LIGHTING. All Rights Reserved. Solid State Lighting is sensitive to power fluctuations. Surge protection is highly recommended for all LED lighting products and should be on a dedicated circuit to protect against premature failure. Lack of surge protection may void your warranty. Designed & Assembled in North America.

bllighting.com