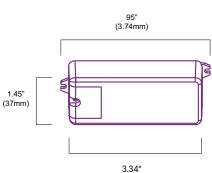

| Wave (WV)             | Hand Wave to Turn On/Off                  |
|               | Applications          | Ideal for Under Cabinet, Mirror, etc.     |
|               | Sensors               | Up to 4 sensors. Drill hole Ø10mm & Ø17mm |
| Environmental | Operating Temperature | -4°F to 122°F (-20°C to 50°C)             |
|               | Ingress Protection    | IP20                                      |
|               | Certifications        | UL, FCC,CE, RoHS                          |
|               |                       |                                           |

### Ordering

RoHS

| Product Code | Series | Input Voltage | IP Rating |
|--------------|--------|---------------|-----------|
| IRDR6        | MS     | 24            | IP20      |

### Dimensions



(85mm)



# BL LIGHTING

111 - 8838 Heather St. Vancouver, BC. Canada. V6P 3S8 P: 1-604-874-4405 E: info@bllighting.com Copyright © BL INNOVATIVE LIGHTING. All Rights Reserved. Solid State Lighting is sensitive to power fluctuations. Surge protection is highly recommended for all LED lighting products and should be on a dedicated circuit to protect against premature failure. Lack of surge protection may void your warranty.

For more information please download the BL LIGHTING catalog bllighting.com



1

Designed & Assembled in North America.

Specifications subject to change without notice. Please refer to our website at bllighting.com for current technical data.