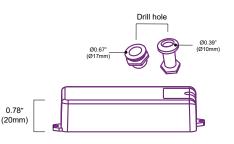

## **Product Detail**

| Electrical    | Input Voltage         | 12-24VDC                                  |
|---------------|-----------------------|-------------------------------------------|
|               | Output Current        | 1x8A                                      |
|               | Output Power          | 96W                                       |
| Features      | Detection range       | Up to 2.5" (6cm)                          |
|               | Load type             | LED lamps, Electronic ballast             |
|               | Wave (WV)             | Hand Wave to Turn On/Off                  |
|               | Applications          | Ideal for Under Cabinet, Mirror, etc.     |
|               | Sensors               | Up to 4 sensors. Drill hole Ø10mm & Ø17mm |
| Environmental | Operating Temperature | -4°F to 122°F (-20°C to 50°C)             |
|               | Ingress Protection    | IP20                                      |
|               | Certifications        | UL, FCC,CE, RoHS                          |
|               |                       |                                           |

### Dimensions

(85mm)