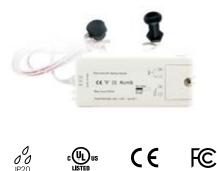

Infrared Hand Gesture Motion Sensor 12-24VDC Input

The in-line infrared motion sensor IRDR6 can detect movement up to 2.5" (6cm) distance from the sensor head, which makes it the ideal choice in under cabinet or similar applications where precise lighting controls are required. Its small form factor allows it to be easily installed and concealed in most projects.

#### Hand Gesture Motion Sensor

## **Product Detail**

| Electrical    | Input Voltage         | 12-24VDC                                  |
|---------------|-----------------------|-------------------------------------------|
|               | Output Current        | 1x8A                                      |
|               | Output Power          | 96W                                       |
| Features      | Detection range       | Up to 2.5" (6cm)                          |
|               | Load type             | LED lamps, Electronic ballast             |
|               | Wave (WV)             | Hand Wave to Turn On/Off                  |
|               | Applications          | Ideal for Under Cabinet, Mirror, etc.     |
|               | Sensors               | Up to 4 sensors. Drill hole Ø10mm & Ø17mm |
| Environmental | Operating Temperature | -4°F to 122°F (-20°C to 50°C)             |
|               | Ingress Protection    | IP20                                      |
|               | Certifications        | UL, FCC,CE, RoHS                          |
|               |                       |                                           |