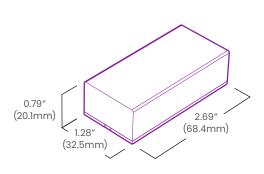

#### **Dimensions**

0.79" (20.1mm)

**BL LIGHTING** 

ILLUMINATE EVERYTHING

111 - 8838 Heather St. Vancouver, BC. Canada. V6P 3S8 P: 1-604-874-4405 E: info@bllighting.com Copyright © BL INNOVATIVE LIGHTING. All Rights Reserved.