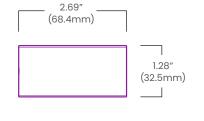

#### **Dimensions**

0.79" (20.1mm)

**BL LIGHTING** 

ILLUMINATE EVERYTHING

111 - 8838 Heather St. Vancouver, BC. Canada. V6P 3S8 P: 1-604-874-4405 E: info@bllighting.com Copyright © BL INNOVATIVE LIGHTING. All Rights Reserved.