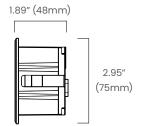

# **INSTALLATION GUIDELINES**





Please note that these instructions are guidelines only and in no way supersede any construction or installation standards.

Local building and electrical codes should be consulted before installation.

#### **ATTENTION**

- There is potential danger of electrical shock when operating electrical components.
- Make sure power is turned off before installation.
- Allow for heat dissipation and adequate ventilation.

## Dimensions

#### FS48





#### **Recessed Mounting Sleeve**









### **BL LIGHTING**

ILLUMINATE EVERYTHING





1.

Position and securely fix the **FS48** recessed sleeve into the designated wall opening.



2.

Complete the surrounding concrete surface installation.



3.

Connect the power cable to the electrical supply, following proper wiring procedures.

ILLUMINATE EVERYTHING





4.

Position and install the FS48 on the wall.