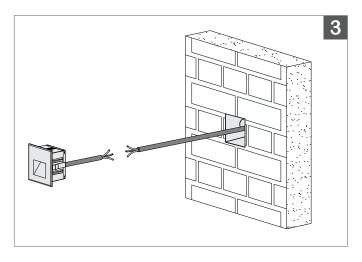

### **BL LIGHTING**

ILLUMINATE EVERYTHING

1.

Position and securely fix the **FS48** recessed sleeve into the designated wall opening.

2.

Complete the surrounding concrete surface installation.

3.

Connect the power cable to the electrical supply, following proper wiring procedures.