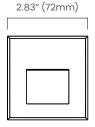

# **INSTALLATION GUIDELINES**





Please note that these instructions are guidelines only and in no way supersede any construction or installation standards.

Local building and electrical codes should be consulted before installation.

#### **ATTENTION**

- There is potential danger of electrical shock when operating electrical components.
- Make sure power is turned off before installation.
- Allow for heat dissipation and adequate ventilation.

## Dimensions

#### FS48





#### **Recessed Mounting Sleeve**









### **BL LIGHTING**

ILLUMINATE EVERYTHING





1.

Position and securely fix the **FS48** recessed sleeve into the designated wall opening.



2.

Complete the surrounding concrete surface installation.



3.

Connect the power cable to the electrical supply, following proper wiring procedures.

ILLUMINATE EVERYTHING





4.

Position and install the FS48 on the wall.