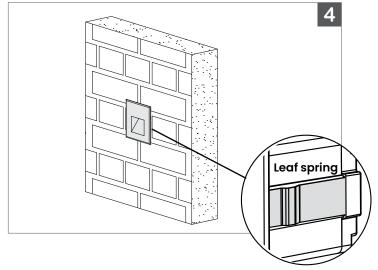

at these instructions are guidelines only and in no way supersede any construction or installation standards.

Local building and electrical codes should be consulted before installation.

#### **ATTENTION**

- There is potential danger of electrical shock when operating electrical components.
- Make sure power is turned off before installation.
- Allow for heat dissipation and adequate ventilation.

## Dimensions

#### FS48





#### **Recessed Mounting Sleeve**









### **BL LIGHTING**

ILLUMINATE EVERYTHING





1.

Position and securely fix the **FS48** recessed sleeve into the designated wall opening.



2.

Complete the surrounding concrete surface installation.



3.

Connect the power cable to the electrical supply, following proper wiring procedures.

ILLUMINATE EVERYTHING





4.

Position and install the FS48 on the wall.