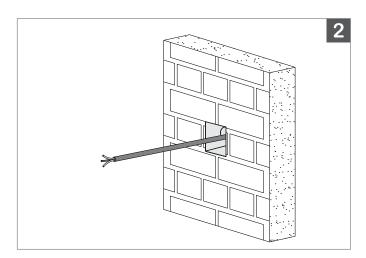

### **BL LIGHTING**

ILLUMINATE EVERYTHING

1.

Position and securely fix the **FS48** recessed sleeve into the designated wall opening.

2.

Complete the surrounding concrete surface installation.

3.

Connect the power cable to the electrical supply, following proper wiring procedures.

ILLUMINATE EVERYTHING

4.

Position and install the FS48 on the wall.