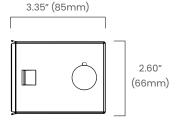

# **INSTALLATION GUIDELINES**





Please note that these instructions are guidelines only and in no way supersede any construction or installation standards.

Local building and electrical codes should be consulted before installation.

#### **ATTENTION**

- There is potential danger of electrical shock when operating electrical components.
- Make sure power is turned off before installation.
- Allow for heat dissipation and adequate ventilation.

## Dimensions

#### FS48





#### **Recessed Mounting Sleeve**









### **BL LIGHTING**

ILLUMINATE EVERYTHING





1.

Position and securely fix the **FS48** recessed sleeve into the designated wall opening.



2.

Complete the surrounding concrete surface installation.



3.

Connect the power cable to the electrical supply, following proper wiring procedures.

ILLUMINATE EVERYTHING





4.

Position and install the FS48 on the wall.