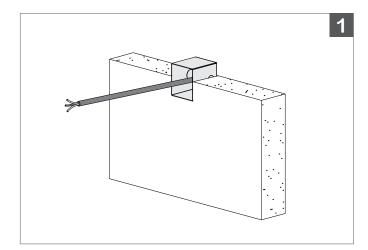

### **BL LIGHTING**

ILLUMINATE EVERYTHING

1.

Position and securely fix the **FS48** recessed sleeve into the designated wall opening.

2.

Complete the surrounding concrete surface installation.

3.

Connect the power cable to the electrical supply, following proper wiring procedures.