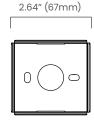

# **INSTALLATION GUIDELINES**





Please note that these instructions are guidelines only and in no way supersede any construction or installation standards.

Local building and electrical codes should be consulted before installation.

#### **ATTENTION**

- There is potential danger of electrical shock when operating electrical components.
- Make sure power is turned off before installation.
- Allow for heat dissipation and adequate ventilation.

## Dimensions

#### FS48





#### **Recessed Mounting Sleeve**









### **BL LIGHTING**

ILLUMINATE EVERYTHING





1.

Position and securely fix the **FS48** recessed sleeve into the designated wall opening.



2.

Complete the surrounding concrete surface installation.



3.

Connect the power cable to the electrical supply, following proper wiring procedures.

ILLUMINATE EVERYTHING





4.

Position and install the FS48 on the wall.