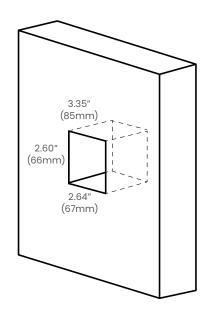

# **INSTALLATION GUIDELINES**





Please note that these instructions are guidelines only and in no way supersede any construction or installation standards.

Local building and electrical codes should be consulted before installation.

#### **ATTENTION**

- There is potential danger of electrical shock when operating electrical components.
- Make sure power is turned off before installation.
- Allow for heat dissipation and adequate ventilation.

## Dimensions

#### FS48





#### **Recessed Mounting Sleeve**









### **BL LIGHTING**

ILLUMINATE EVERYTHING





1.

Position and securely fix the **FS48** recessed sleeve into the designated wall opening.



2.

Complete the surrounding concrete surface installation.



3.

Connect the power cable to the electrical supply, following proper wiring procedures.

ILLUMINATE EVERYTHING





4.

Position and install the FS48 on the wall.