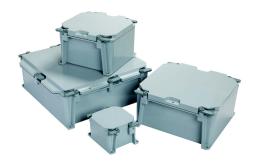

# **ENC**

ENC electrical enclosure boxes are suitable for almost every application. Available in a range of standard sizes, our premium quality PVC junction boxes are suitable for any BL LED Driver component requiring an additional external housing. The easy to install design saves time and money, with an integral gasket, non-metallic fasteners, molded mounting feet, embossed grid-lines and flat cover features, engineered to provide a contractor-friendly junction box.

### **Product Detail**

| Mechanical    | Housing Construction | PVC         |                          |
|---------------|----------------------|-------------|--------------------------|
|               |                      | X Small     | 356g (0.785lb)           |
|               | Weight               | Small       | 922g (2lb)               |
|               | weight               | Medium      | 1.5kg (3.3lb)            |
|               |                      | Large       | 3.3kg (7.3lb)            |
|               | Mounting             | Integrated  | Bracket                  |
|               | Fastener Tool        | #2 Phillips |                          |
| Environmental | Ingress Protection   | NEMA 1, 2,  | 3R, 4, 4X, 6, 6P, 12, 13 |
|               | Certifications       | cULus       |                          |