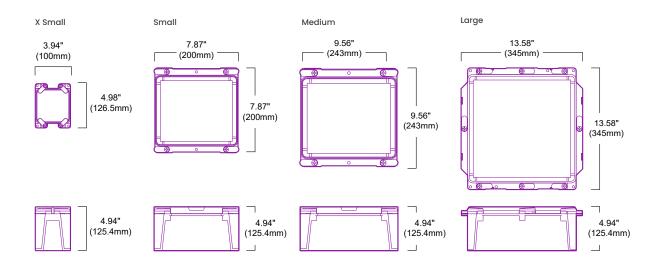

|
|               |                      | Large       | 3.3kg (7.3lb)            |
|               | Mounting             | Integrated  | Bracket                  |
|               | Fastener Tool        | #2 Phillips |                          |
| Environmental | Ingress Protection   | NEMA 1, 2,  | 3R, 4, 4X, 6, 6P, 12, 13 |
|               | Certifications       | cULus       |                          |





### Ordering

| Product Code | Series | Construction | Size |
|--------------|--------|--------------|------|
| ENC          | Р      | PVC          |      |
|              |        |              | XS   |
|              |        |              | SM   |
|              |        |              | MD   |
|              |        |              | LG   |

### **Dimensions**



## **BL LIGHTING**

ILLUMINATE EVERYTHING

111 - 8838 Heather St. Vancouver, BC. Canada. V6P 3S8 P: 1-604-874-4405 E: info@bllighting.com Copyright © BL INNOVATIVE LIGHTING. All Rights Reserved.

Solid State Lighting is sensitive to power fluctuations. Surge protection is highly recommended for all LED lighting products and should be on a dedicated circuit to protect against premature failure. Lack of surge protection may void your warranty.

Designed & Assembled in North America.

Specifications subject to change without notice. Please refer to our website at bllighting.com for current technical data.