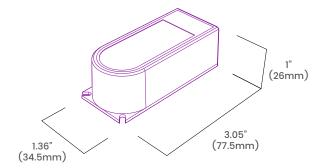

| Connections           | 18AWG, Copper Conductors       |  |  |
|               | Circuit               | Class 2                        |  |  |
| Mechanical    | Weight                | 0.25lb (0.11kg)                |  |  |
| Environmental | Ingress Protection    | IP20                           |  |  |
|               | Certifications        | ETL                            |  |  |
|               | Operating Temperature | -13°F to 113°F (-25°C to 45°C) |  |  |
|               |                       |                                |  |  |

### Ordering

| Product Code | Series | Power | Output | Input Voltage | IP Rating |
|--------------|--------|-------|--------|---------------|-----------|
| E3ST         | P      | 8W    | 24     | 120           | IP20      |

## Dimensions