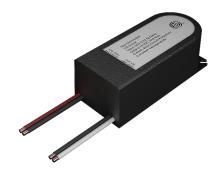

#### **BL Power**

E3 are constant voltage LED Drivers perfectly compatible with low-voltage, Static White, RGBW & Tunable lighting systems. These non-dimmable LED Drivers have a ultra compact form factor and are ideal for under cabinet and shelving applications.

#### **Ultra Compact Form Factor**