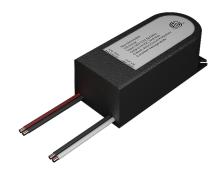

### **BL** Power

E3 are constant voltage LED Drivers perfectly compatible with low-voltage, Static White, RGBW & Tunable lighting systems. These non-dimmable LED Drivers have a ultra compact form factor and are ideal for under cabinet and shelving applications.

### **Ultra Compact Form Factor**