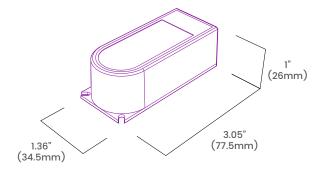

nnections           | 18AWG, Copper Conductors       |  |  |
|                 | Circuit               | Class 2                        |  |  |
| Mechanical      | Weight                | 0.25lb (0.1lkg)                |  |  |
| Environmental . | Ingress Protection    | IP20                           |  |  |
|                 | Certifications        | ETL                            |  |  |
|                 | Operating Temperature | -13°F to 113°F (-25°C to 45°C) |  |  |
|                 |                       |                                |  |  |

# Ordering

| Product Code | Series | Power | Output | Input Voltage | IP Rating |
|--------------|--------|-------|--------|---------------|-----------|
| E3ST         | P      | 8W    | 12     | 120           | IP20      |

# Dimensions