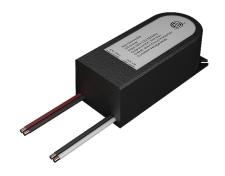

### **BL Power**

E3 are constant voltage LED Drivers perfectly compatible with low-voltage, Static White, RGBW & Tunable lighting systems. These non-dimmable LED Drivers have a ultra compact form factor and are ideal for under cabinet and shelving applications.

# **Product Detail**

|               | Input Voltage         | 108-132VAC                     |  |  |
|---------------|-----------------------|--------------------------------|--|--|
| Electrical    | Output Voltage        | 24VDC                          |  |  |
|               | Power                 | 24W                            |  |  |
|               | Min. Power Draw       | 0W                             |  |  |
|               | Dimming               | Non-dimmable                   |  |  |
|               | Max. Output Current   | 1A                             |  |  |
|               | Connections           | 18AWG, Copper Conductors       |  |  |
|               | Circuit               | Class 2                        |  |  |
| Mechanical    | Weight                | 0.25lb (0.1lkg)                |  |  |
| Environmental | Ingress Protection    | IP20                           |  |  |
|               | Certifications        | ETL                            |  |  |
|               | Operating Temperature | -13°F to 113°F (-25°C to 45°C) |  |  |
|               | -                     |                                |  |  |