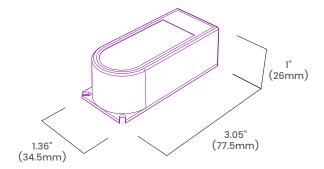

| Connections           | 18AWG, Copper Conductors       |  |  |
|               | Circuit               | Class 2                        |  |  |
| Mechanical    | Weight                | 0.25lb (0.1lkg)                |  |  |
| Environmental | Ingress Protection    | IP20                           |  |  |
|               | Certifications        | ETL                            |  |  |
|               | Operating Temperature | -13°F to 113°F (-25°C to 45°C) |  |  |
|               | -                     |                                |  |  |

# Ordering

| Product Cod | e Series | Power | Output | Input Voltage | IP Rating |
|-------------|----------|-------|--------|---------------|-----------|
| E3ST        | P        | 24W   | 24     | 120           | IP20      |

# Dimensions