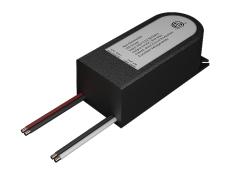

#### **BL** Power

E3 are constant voltage LED Drivers perfectly compatible with low-voltage, Static White, RGBW & Tunable lighting systems. These non-dimmable LED Drivers have a ultra compact form factor and are ideal for under cabinet and shelving applications.

#### **Ultra Compact Form Factor**