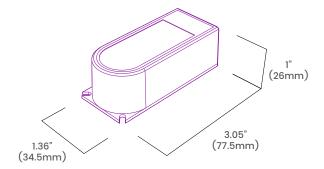

| Connections           | 18AWG, Copper Conductors       |  |  |
|               | Circuit               | Class 2                        |  |  |
| Mechanical    | Weight                | 0.25lb (0.1lkg)                |  |  |
| Environmental | Ingress Protection    | IP20                           |  |  |
|               | Certifications        | ETL                            |  |  |
|               | Operating Temperature | -13°F to 113°F (-25°C to 45°C) |  |  |
|               |                       |                                |  |  |

# Ordering

| Product Code | Series | Power | Output | Input Voltage | IP Rating |
|--------------|--------|-------|--------|---------------|-----------|
| E3ST         | P      | 24W   | 12     | 120           | IP20      |

# Dimensions



#### BL LIGHTING