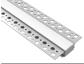

#### **Compatible Profile**

- Compatibility chart is for DRY (IP20) tape only
- Measurements in inch (mm)

#### **Recessed Mount**

Spec Sheet

R2416 BL Fixform

Ceiling Flanged Extrusion 0.69 (17.5) 1.73 (44)

R4435 BL Fixform Ceiling Flanged Extrusion

Specialty

RT2414 BI Fixform Mud-In Drywall Channel