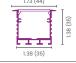

## **Dimensions**

| Section |           | Α            | В         | С         | D          |
|---------|-----------|--------------|-----------|-----------|------------|
| Secti   | on        | inch (mm)    |           |           |            |
|         | DRY(IP20) | 0.49 (12.5)  | 1.97 (50) | -         | 0.06 (1.6) |
|         | DMP(IP65) | 0.57 (14.5 ) | 1.97 (50) | 0.63 (16) | 0.24 (6)   |