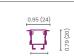

## **Dimensions**

| Section |           | Α            | В         | С         | D          |
|---------|-----------|--------------|-----------|-----------|------------|
| Secti   | on        | inch (mm)    |           |           |            |
|         | DRY(IP20) | 0.49 (12.5)  | 1.97 (50) | -         | 0.06 (1.6) |
|         | DMP(IP65) | 0.57 (14.5 ) | 1.97 (50) | 0.63 (16) | 0.24 (6)   |