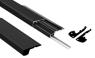

#### **Suface Mount**

#### **Recessed Mount**

Spec Sheet

R2416 BL Fixform

Ceiling Flanged Extrusion 0.69 (17.5) 1.73 (44)

R4435 BL Fixform Ceiling Flanged Extrusion

Specialty

RT2414 BI Fixform Mud-In Drywall Channel

# S1905

BI Fixform Bendable LED Channel

ST5921 BL Fixform

S2215 BL Fixform 30° Beam Spread Lens Optic

S4930

BL Fixform

Requires 2 LED Strips

#### Suspended

SP2020 BL Fixform Suspended and Surface Mount Options Available