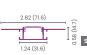

## **Dimensions**

| Section |           | Α            | В         | С         | D          |
|---------|-----------|--------------|-----------|-----------|------------|
| Secti   | on        | inch (mm)    |           |           |            |
|         | DRY(IP20) | 0.49 (12.5)  | 1.97 (50) | -         | 0.06 (1.6) |
|         | DMP(IP65) | 0.57 (14.5 ) | 1.97 (50) | 0.63 (16) | 0.24 (6)   |