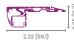

## **Dimensions**

| Section |           | Α            | В         | С         | D          |
|---------|-----------|--------------|-----------|-----------|------------|
| Secti   | on        | inch (mm)    |           |           |            |
|         | DRY(IP20) | 0.49 (12.5)  | 1.97 (50) | -         | 0.06 (1.6) |
|         | DMP(IP65) | 0.57 (14.5 ) | 1.97 (50) | 0.63 (16) | 0.24 (6)   |