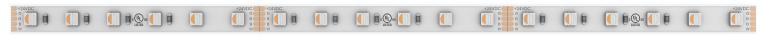

# E1 RGBW **BL Flexform**

Integrating highly controllable RGB and true white CCT diodes into a single, dynamic chip, our flexible E1 RGBW LED strip is perfect for architectural accenting, and certified for indoor and outdoor use. Add color changing effects to coves, under cabinets, bar shelving, and displays, in commercial, residential, and retail environments. BL Flexform RGBW is compatible with BL Fixform Profiles, and UL listed, custom lengths ship within 1-2 days!

#### **Product Detail**

| 5       |
|---------|
| YEAR    |
| WARRANT |
|         |

| Lighting |
|----------|
|----------|

| Lighting      | Number of LED's       | 36 Diodes/FT (120/m)                |
|---------------|-----------------------|-------------------------------------|
|               | Lamp                  | SMD 5050                            |
|               | Beam Angle            | 120°                                |
|               | Average Life          | 50,000 Hours                        |
|               | CCT Binning           | SDCM <3 LED's                       |
| Electrical    | Controls              | DMX, Bluetooth                      |
|               | Input Voltage         | 24VDC                               |
|               | Max Input Current     | 5A                                  |
|               | Connections           | 20AWG, Copper Conductors            |
|               | Circuit               | Class 2                             |
| Mechanical    | Housing Construction  | Flexible PCB Board, Silicone Jacket |
|               | Mounting Options      | Clips, Channel, Adhesive            |
| Environmental | Ingress Protection    | IP20, IP65                          |
|               | Certifications        | cULus, CE, RoHS Compliant           |
|               | Operating Temperature | -4°F to 104°F (-20°C to 40°C)       |