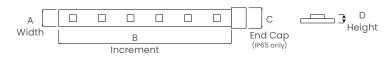

## **Dimensions**

| Section |           | Α            | В         | С         | D          |
|---------|-----------|--------------|-----------|-----------|------------|
| Secti   | on        | inch (mm)    |           |           |            |
|         | DRY(IP20) | 0.49 (12.5)  | 1.97 (50) | -         | 0.06 (1.6) |
|         | DMP(IP65) | 0.57 (14.5 ) | 1.97 (50) | 0.63 (16) | 0.24 (6)   |