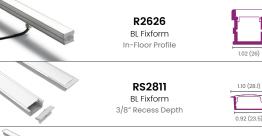

#### **Recessed Mount**

Spec Sheet

R2416 BL Fixform

Ceiling Flanged Extrusion 0.69 (17.5) 1.73 (44)

R4435 BL Fixform Ceiling Flanged Extrusion

Specialty

RT2414 BI Fixform Mud-In Drywall Channel