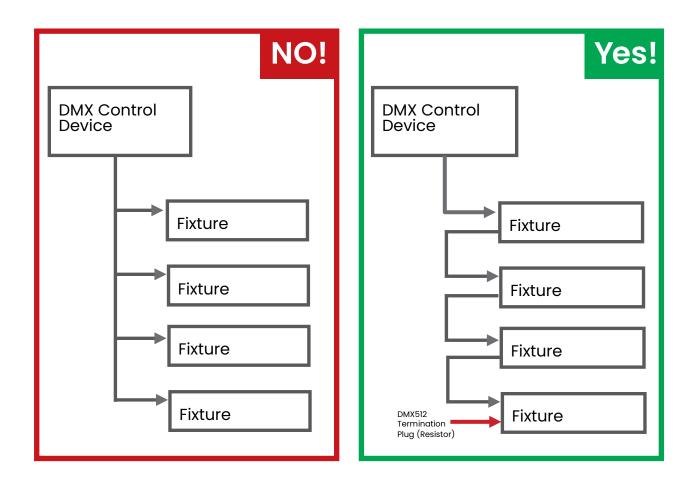

## DMX512 Daisy Chaining

All devices in a DMX512 system must be connected in a "daisy chain" fashion.

It is not permissible to have branching or splitting runs,

| <b>BL LIGHTING</b>    |
|-----------------------|
| ILLUMINATE EVERYTHING |