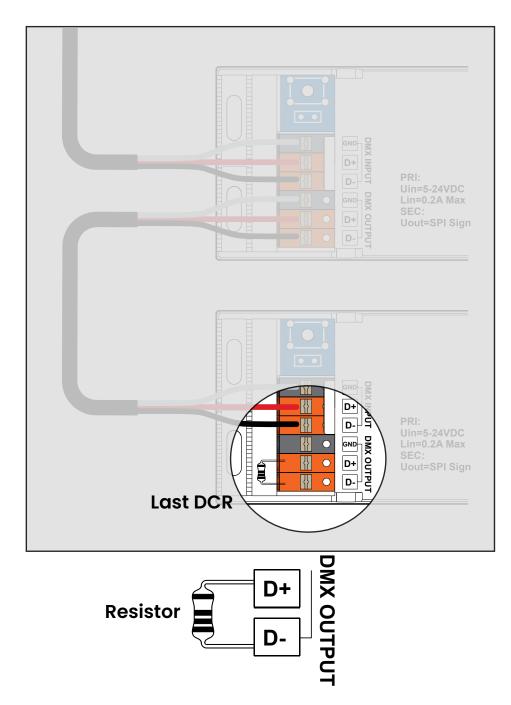

## DMX512 Daisy Chaining

All devices in a DMX512 system must be connected in a "daisy chain" fashion.

It is not permissible to have branching or splitting runs,

| <b>BL LIGHTING</b>    |
|-----------------------|
| ILLUMINATE EVERYTHING |