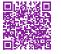

## DMX512 Daisy Chaining

All devices in a DMX512 system must be connected in a "daisy chain" fashion.

It is not permissible to have branching or splitting runs,

| <b>BL LIGHTING</b>    |
|-----------------------|
| ILLUMINATE EVERYTHING |