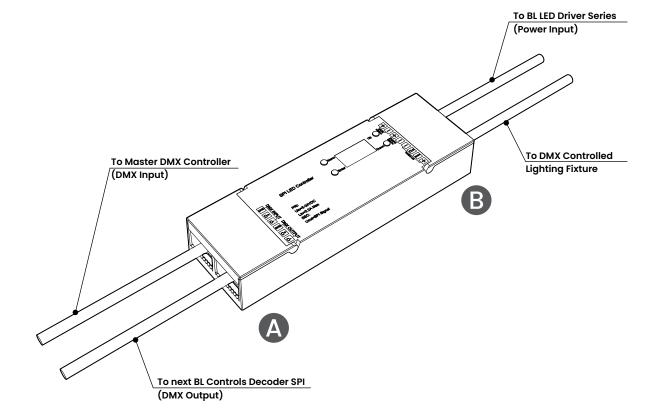

## DMX512 Daisy Chaining

All devices in a DMX512 system must be connected in a "daisy chain" fashion.

It is not permissible to have branching or splitting runs,

| <b>BL LIGHTING</b>    |
|-----------------------|
| ILLUMINATE EVERYTHING |