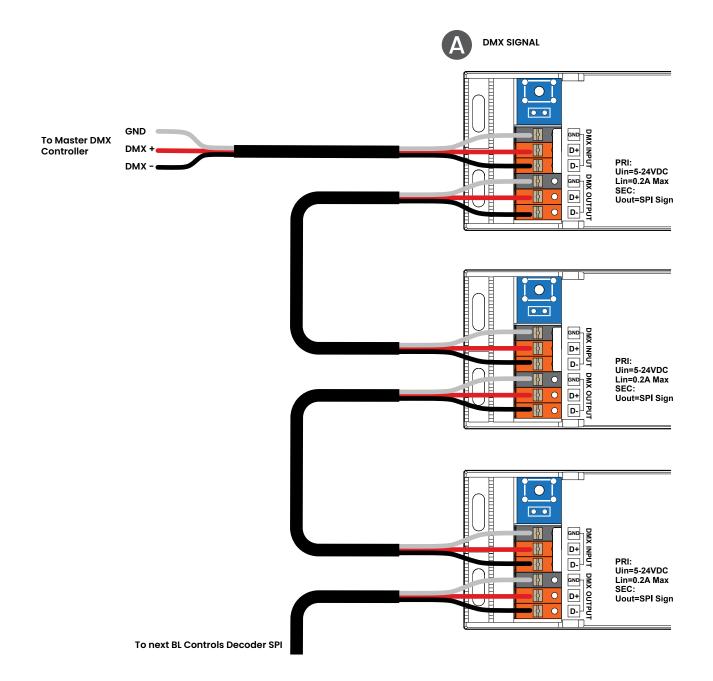

## DMX512 Daisy Chaining

All devices in a DMX512 system must be connected in a "daisy chain" fashion.

It is not permissible to have branching or splitting runs,

| <b>BL LIGHTING</b>    |
|-----------------------|
| ILLUMINATE EVERYTHING |