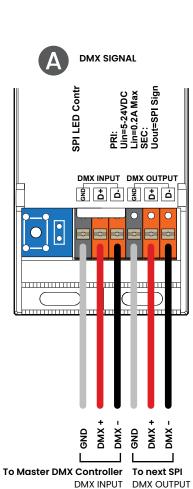

## DMX512 Daisy Chaining

All devices in a DMX512 system must be connected in a "daisy chain" fashion.

It is not permissible to have branching or splitting runs,

| <b>BL LIGHTING</b>    |
|-----------------------|
| ILLUMINATE EVERYTHING |