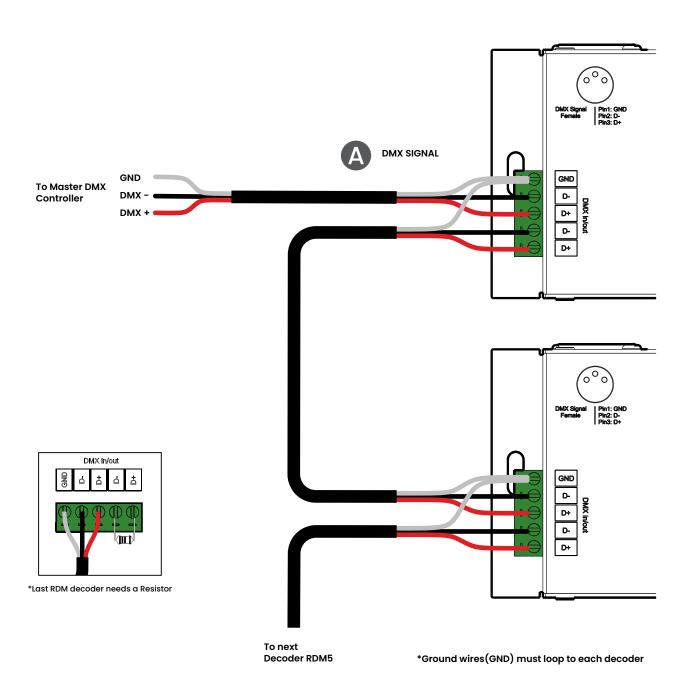

## **BL LIGHTING**







## **BL LIGHTING**

ILLUMINATE EVERYTHING

111 - 8838 Heather St. Vancouver, BC. Canada. V6P 3S8 P: 1-604-874-4405 E: info@bllighting.com Copyright © BL INNOVATIVE LIGHTING. All Rights Reserved. Solid State Lighting is sensitive to power fluctuations. Surge protection is highly recommended for all LED lighting products and should be on a dedicated circuit to protect against premature failure. Lack of surge protection may void your warranty.

Designed & Assembled in North America.

Specifications subject to change without notice. Please refer to our website at bllighting.com for current technical data.

For more information, please download the BL LIGHTING catalog

bllighting.com







## **BL LIGHTING**