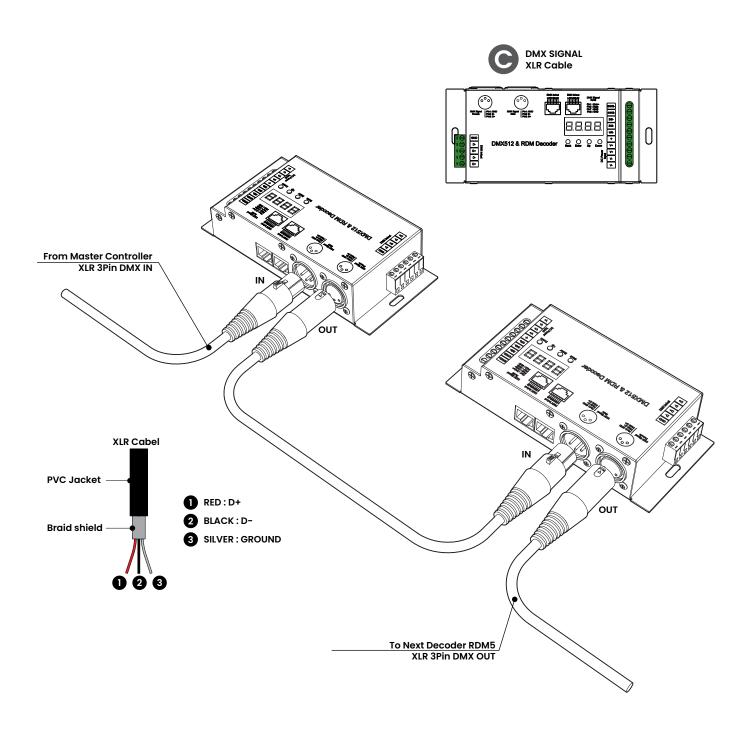

## **BL LIGHTING**







## **BL LIGHTING**

ILLUMINATE EVERYTHING

111 - 8838 Heather St. Vancouver, BC. Canada. V6P 3S8 P: 1-604-874-4405 E: info@bllighting.com Copyright © BL INNOVATIVE LIGHTING. All Rights Reserved. Solid State Lighting is sensitive to power fluctuations. Surge protection is highly recommended for all LED lighting products and should be on a dedicated circuit to protect against premature failure. Lack of surge protection may void your warranty.

Designed & Assembled in North America.

Specifications subject to change without notice. Please refer to our website at bllighting.com for current technical data.

For more information, please download the BL LIGHTING catalog

bllighting.com







## **BL LIGHTING**