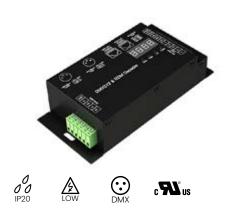

## **Decoder RDM5**

**BL Contols** 

DMX 512 Decoder 5 Channels

The BL controls Decoder RDM5 features 8 amps, and 5 channels, and is compatible with our DMX controllers to provide dimming and color changing effects for RGB, RGBW, and Tunable White LED packages. RDM facilitates remote device management of reading and writing DMX addresses, and supports bi-directional communication, for easier installation and commissioning. With an on board digital display and built in hardwire, XLR and Ethernet connection ports, installers can simply connect, set, and play.

## **Product Detail**

|               | Input Voltage         | 12-24VDC                      |  |  |  |
|---------------|-----------------------|-------------------------------|--|--|--|
| Electrical    | Max Input             | 5A (x4)                       |  |  |  |
|               | Max Power             | 120W (x4)                     |  |  |  |
|               |                       | Screw Terminals               |  |  |  |
|               | Connection Type       | 3 Pins XLR terminal           |  |  |  |
|               |                       | 2xRJ45 Terminal               |  |  |  |
|               | Max Output Current    | 8A/CH                         |  |  |  |
| Mechanical    | Housing Construction  | Aluminum                      |  |  |  |
|               | Weight                | 0.54lb (247g)                 |  |  |  |
| Environmental | Environmental         | IP20                          |  |  |  |
|               | Certifications        | UR                            |  |  |  |
|               | Operating Temperature | -4°F to 122°F (-20°C to 50°C) |  |  |  |