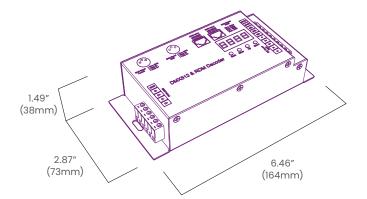

l           |  |  |  |
|               |                       | 2xRJ45 Terminal               |  |  |  |
|               | Max Output Current    | 8A/CH                         |  |  |  |
| Mechanical    | Housing Construction  | Aluminum                      |  |  |  |
|               | Weight                | 0.54lb (247g)                 |  |  |  |
| Environmental | Environmental         | IP20                          |  |  |  |
|               | Certifications        | UR                            |  |  |  |
|               | Operating Temperature | -4°F to 122°F (-20°C to 50°C) |  |  |  |

## Ordering

| Product Code | Series | Input Voltage | IP Rating |
|--------------|--------|---------------|-----------|
| DCRDM5       | СТ     | 24            | IP20      |

## **Dimensions**