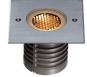

Square, Outdoor Recessed Luminaire 7W, 24VDC Constant Voltage

DS116 ground recessed uplights are built to blend seamlessly into the landscape, and ideal for vertical highlighting of features such as columns, porticoes, garden walls, and tree silhouettes. Available with your choice of 18°, 25° or 40° beam angles, in 3000K or 6000K options. The unit is durably constructed with a die-cast aluminum body, a 316L stainless steel trim and a tempered glass lens while the mounting boot allows uniform and fast installations. Low profile and efficient, these well lights are rated IP67, and are treadable, with up to 5500lb weight bearing capacity, perfect for installation in pavers, on decks, patios and along paths and walkways.