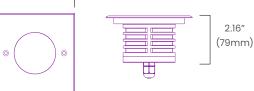

00К | 18°        | HC116LV |               |           |
|              |        | 6000K | 25°        | No      |               |           |
|              |        |       | 40°        |         |               |           |

BL LIGHTING

111 - 8838 Heather St. Vancouver, BC. Canada. V6P 3S8
P: 1-604-874-4405 E: info@bllighting.com
Copyright © BL INNOVATIVE LIGHTING. All Rights Reserved.

Solid State Lighting is sensitive to power fluctuations. Surge protection is highly recommended for all LED lighting products and should be on a dedicated circuit to protect against premature failure. Lack of surge protection may void your warranty. Desianed & Assembled in North America.

For more information, please download the BL LIGHTING catalog

bllighting.com



1



# Dimensions Optional Louver







### **Recessed Mounting Sleeve**



# **Photometric Details**

#### Illuminance

| 32ft (10m)             | 12 LUX          |
|------------------------|-----------------|
| 26ft (8m)              | 19 LUX          |
| 20ft (6m)              | 33 LUX          |
| 13ft (4m)              | 74 LUX          |
| 6.5ft (2m)             | 298 LUX         |
| 3 2 1 0<br>DS116 (3000 | 1 2 3<br>K-25°) |



### **Light Distribution**



Solid State Lighting is sensitive to power fluctuations. Surge protection is highly recommended for all LED lighting products and should be on a dedicated circuit to protect against premature failure. Lack of surge protection may void your warranty. Designed & Assembled in North America.

For more information, please download the BL LIGHTING catalog