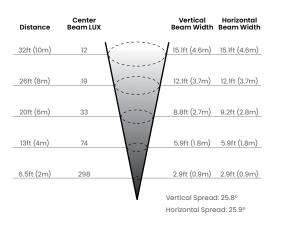

# **Photometric Details**

#### Illuminance

| 32ft (10m)             | 12 LUX          |
|------------------------|-----------------|
| 26ft (8m)              | 19 LUX          |
| 20ft (6m)              | 33 LUX          |
| 13ft (4m)              | 74 LUX          |
| 6.5ft (2m)             | 298 LUX         |
| 3 2 1 0<br>DS116 (3000 | 1 2 3<br>K-25°) |