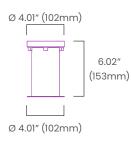

|           |
|              |        | 6000K | 25°        | No      |               |           |
|              |        |       | 40°        |         |               |           |

BL LIGHTING

111 - 8838 Heather St. Vancouver, BC. Canada. V6P 3S8
P: 1-604-874-4405 E: info@bllighting.com
Copyright © BL INNOVATIVE LIGHTING. All Rights Reserved.

Solid State Lighting is sensitive to power fluctuations. Surge protection is highly recommended for all LED lighting products and should be on a dedicated circuit to protect against premature failure. Lack of surge protection may void your warranty. Desianed & Assembled in North America.

For more information, please download the BL LIGHTING catalog

bllighting.com



1



# Dimensions Optional Louver







### **Recessed Mounting Sleeve**



# **Photometric Details**

#### Illuminance

| 32ft (10m)             | 12 LUX          |
|------------------------|-----------------|
| 26ft (8m)              | 19 LUX          |
| 20ft (6m)              | 33 LUX          |
| 13ft (4m)              | 74 LUX          |
| 6.5ft (2m)             | 298 LUX         |
| 3 2 1 0<br>DS116 (3000 | 1 2 3<br>K-25°) |



### **Light Distribution**



Solid State Lighting is sensitive to power fluctuations. Surge protection is highly recommended for all LED lighting products and should be on a dedicated circuit to protect against premature failure. Lack of surge protection may void your warranty. Designed & Assembled in North America.

For more information, please download the BL LIGHTING catalog