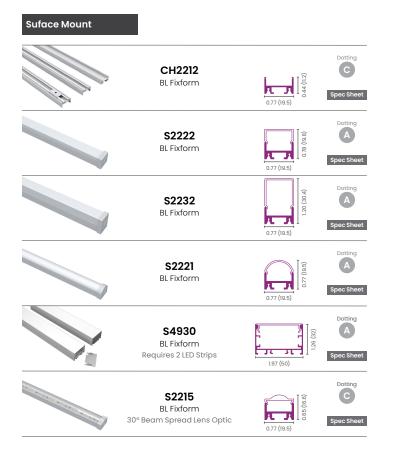

#### Compatible Profile

- Compatibility chart is for DRY (IP20) tape only
- Measurements in inch (mm)