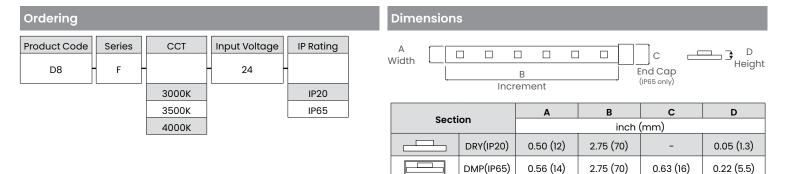

Flexible, Linear LED Strip Lighting Monochromatic, 24VDC, Constant Voltage

Delivering an ultra bright 800 lm/FT, our flexible, dimmable, LED strip is vivid enough for CLIENT general illumination, and certified for indoor and outdoor use. Add architectural accents to coves, under cabinets, bar shelving, and displays, in commercial, residential, and retail environments. Available in IP20 or IP65 rated for wet locations, BL Flexform D8 is compatible PROJECT NAME with BL Fixform Profiles, and UL listed, custom lengths ship within 1-2 days! LOCATION Up to 800 Im/ft 90+ CRI 8W/FT **Quick Ship** DATE **Product Detail** 24V Number of LED's 30 Diodes/FT (98/m) 00 Lamp LG 5630 Bluetooth Lighting Beam Angle 150° 5 YEAR Average Life 50,000 Hours RoHS **CCT** Binning SDCM <3 LED's Controls 0-10V, MLV, ELV, Phase-Cut, Triac, DMX, Bluetooth Input Voltage 24VDC Electrical Max Input Current 5.5A 20AWG, Copper Conductors Connections Circuit Class 2 Housing Construction Flexible PCB Board, Silicone Jacket Mechanical Mounting Options Channel **Ingress Protection** IP20, IP65 Environmental Certifications cULus, CE, RoHS Compliant -4°F to 104°F (-20°C to 40°C) **Operating Temperature** 

#### Performance

|             | 1            |              |             |             |
|-------------|--------------|--------------|-------------|-------------|
| CCT/Color   |              | 3000К        | 3500К       | 4000К       |
| Power       | W/FT (W/m)   | 8(26.2)      |             |             |
| Lumens      | lm/FT (lm/m) | 800 (2,625)  | 800 (2,625) | 800 (2,625) |
| Efficacy    | lm/W         | 96           | 96          | 96          |
| CRI         | CRI          | 90+          |             |             |
| Increment   | inch (mm)    | 2.75 (70)    |             |             |
| Max. Length | ft (m)       | 11ft (3.35m) |             |             |