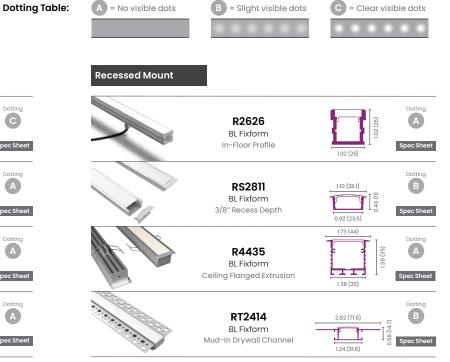

#### Compatible Profile

- Compatibility chart is for DRY (IP20) tape only
- Measurements in inch (mm)