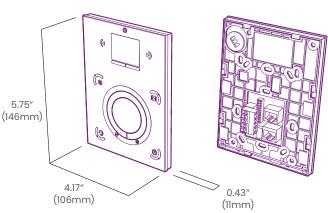

## **Product Detail**

**Touchscreen Panel** 

| Electrical    |                       | RS232                             |
|---------------|-----------------------|-----------------------------------|
| Liectricul    | Connections           | Ethernet                          |
|               |                       | 8 Dry Contact Points              |
|               |                       | 5V Output Relay                   |
| Mechanical    | Housing Construction  | Glass Touch Panel                 |
|               | Housing Construction  | Black Frame                       |
|               | Mounting              | Single or Double Gang Wall Socket |
|               | Weight                | 0.54lb (247g)                     |
| Environmental | Environmental         | IP20                              |
|               | Certifications        | ETL                               |
|               | Operating Temperature | 14°F to 113°F (-10°C to 45°C)     |
|               |                       |                                   |