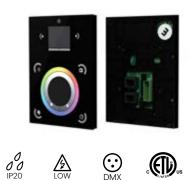

DMX512 Master Controller Programmable

**Smart Phone App** 

Input Voltage

The BL controls Cato is a wall-mounted DMX controller designed for the most demanding projects, featuring 1024 channels, 2 universes, 500 scenes and 10 zones. The glass panel interface features an intuitive and user-friendly, touch-sensitive color display, allowing simple selection of up to 50 scenes, along with speed, dimming, saturation and RGBW color control. Connect to a computer or smart device to create your own programs or for remote control.

## **Product Detail**

**Touchscreen Panel** 

| Electrical    |                       | RS232                             |
|---------------|-----------------------|-----------------------------------|
| Liectricul    | Connections           | Ethernet                          |
|               |                       | 8 Dry Contact Points              |
|               |                       | 5V Output Relay                   |
| Mechanical    | Housing Construction  | Glass Touch Panel                 |
|               | Housing Construction  | Black Frame                       |
|               | Mounting              | Single or Double Gang Wall Socket |
|               | Weight                | 0.54lb (247g)                     |
| Environmental | Environmental         | IP20                              |
|               | Certifications        | ETL                               |
|               | Operating Temperature | 14°F to 113°F (-10°C to 45°C)     |
|               |                       |                                   |

## Features

- DMX 512 Protocol
- 2 Universes
- Intuitive Control Palette
- LCD Screen
- Ordering
   Dimensions

   Product Code
   Series
   Channels
   Input Voltage
   IP Rating

   CTO
   CT
   1024
   6
   IP20