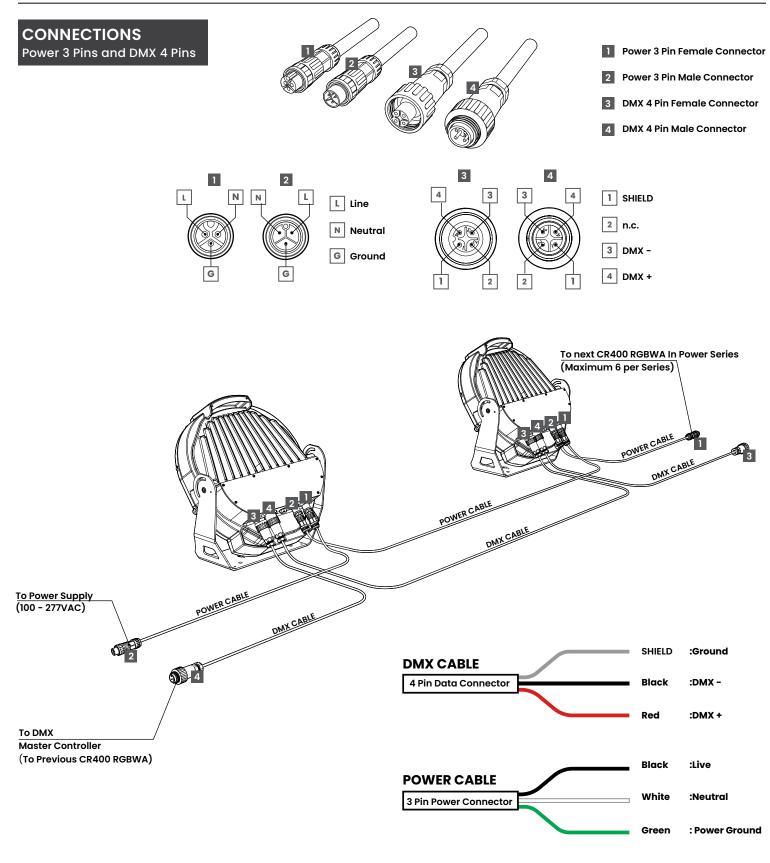

**BL Areacircular** 





| <b>BL LIGHTING</b>    |
|-----------------------|
| ILLUMINATE EVERYTHING |

111 - 8838 Heather St. Vancouver, BC. Canada. V6P 3S8 P: 1-604-874-4405 E: info@bllighting.com Copyright © BL INNOVATIVE LIGHTING. All Rights Reserved. Solid State Lighting is sensitive to power fluctuations. Surge protection is highly recommended for all LED lighting products and should be on a dedicated circuit to protect against premature failure. Lack of surge protection may void your warranty. Designed & Assembled in North America.

For more information, please download the BL LIGHTING catalog

bllighting.com

Specifications subject to change without notice. Please refer to our website at blighting.com for current technical data.