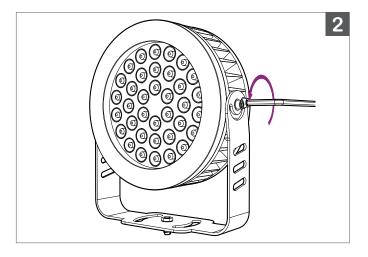

## SURFACE MOUNT Mountable base with 180° Adjustable Bracket

1.

A. Position **CR155** at desired location of install. B. Fasten mounting bracket with bolts through mounting holes.

2.

Loosen screws with Hex Key.