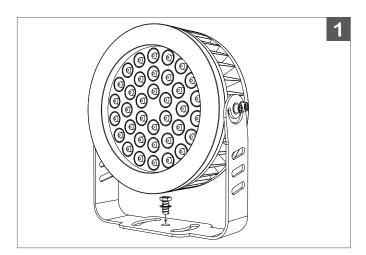

## SURFACE MOUNT Mountable base with 180° Adjustable Bracket

1.

A. Position **CR155** at desired location of install. B. Fasten mounting bracket with bolts through mounting holes.

2.

Loosen screws with Hex Key.