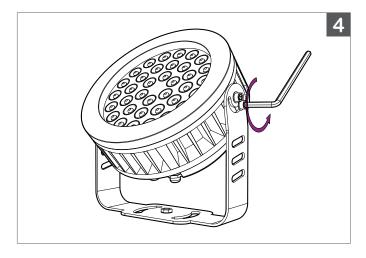

## SURFACE MOUNT Mountable base with 180° Adjustable Bracket

3.

Tilt CR155 at desired angle.

4.

Re-Tighten with Hex Key.