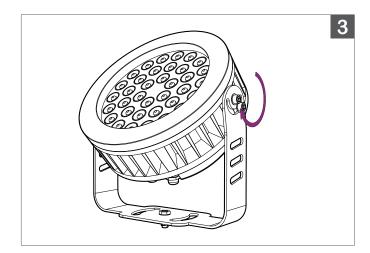

## SURFACE MOUNT Mountable base with 180° Adjustable Bracket

3.

Tilt CR155 at desired angle.

4.

Re-Tighten with Hex Key.