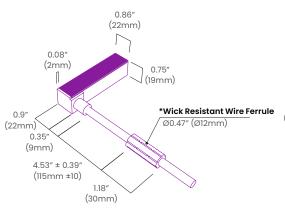

# Dimensions & Lead Orientations

**Back Lead** 

# End Lead

### NVS RGBW BRSL LC 68

\*The Wick Resistant Wire Ferrule is built into the lead wire, 4.5" (115mm) from the BL Neonview Termination Connection, for additional moisture ingress protection. Removal of the Wick Resistant Wire Ferrule may void your warranty.