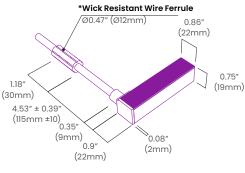

# Dimensions & Lead Orientations

**Back Lead** 

# End Lead

### NVS RGBW BRSL LC 68

\*The Wick Resistant Wire Ferrule is built into the lead wire, 4.5" (115mm) from the BL Neonview Termination Connection, for additional moisture ingress protection. Removal of the Wick Resistant Wire Ferrule may void your warranty.