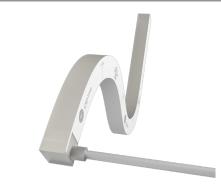

# **Bright Side V RGBW**

**BL Neonview** 

Diffused, Flexible, Linear LED Lighting, 24VDC, Constant Voltage, Vertical Bend, Bright Side Profile, Silicone, Color Changing

Where color changing effects are essential, Bright Side V RGBW is the solution, with a wide profile lens delivering over 191 lm/ft of uniform, dot-free illumination. The unique vertical bending direction curves across the flat light surface and is perfect for circles, contours and side-emitting light. The flexible, square shaped Silicone encapsulated diffuser shines a vivid line of light with a 120° beam distribution and is rated for a range of operating temperatures from -40° F to 113° F (-40° C to 45° C) and IP68 wet location rated injection molded terminations for sustained ability to weather the elements.

#### BL Neonview Bright Side V Series bends vertically

Horizontal bend option also available (H Series)