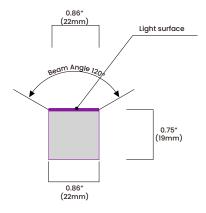

#### BL Neonview Bright Side V Series bends vertically

Horizontal bend option also available (H Series)

## **Beam Angle**

Average Beam Angle (50%): 112°