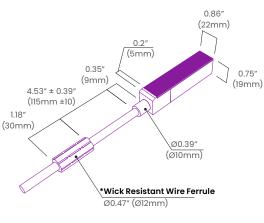

# End Lead

### NVS RGBW BRSL LC 68

\*The Wick Resistant Wire Ferrule is built into the lead wire, 4.5" (115mm) from the BL Neonview Termination Connection, for additional moisture ingress protection. Removal of the Wick Resistant Wire Ferrule may void your warranty.