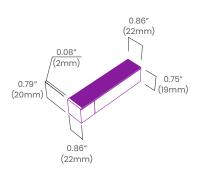

-|-------------|---------------|-----------|
| BVC          | N      | _           | 24            | IP68      |
|              |        | RGB         |               |           |
|              |        | RGBW(2700K) |               |           |
|              |        | RGBW(3000K) |               |           |
|              |        | RGBW(4000K) |               |           |

Lengths, Lead Orientations & Mounting Accessories for Neonview must be confirmed at time of order.

**BL LIGHTING** ILLUMINATE EVERYTHING





#### Minimum Bend Radius and Bend Orientation





#### BL Neonview Bright Side V Series bends vertically

Horizontal bend option also available (H Series)

# Dimensions & Lead Orientations

**Back Lead** 



# End Lead

#### **NVS RGBW BRSL EC 68**



#### **End Cap**



## Right Side Lead

### NVS RGBW BRSL RC 68



#### Left Side Lead

### NVS RGBW BRSL LC 68



\*The Wick Resistant Wire Ferrule is built into the lead wire, 4.5" (115mm) from the BL Neonview Termination Connection, for additional moisture ingress protection. Removal of the Wick Resistant Wire Ferrule may void your warranty.

#### **BL LIGHTING**

ILLUMINATE EVERYTHING

111 - 8838 Heather St. Vancouver, BC. Canada. V6P 3S8 P: 1-604-874-4405 E: info@bllighting.com Copyright © BL INNOVATIVE LIGHTING. All Rights Reserved. Solid State Lighting is sensitive to power fluctuations. Surge protection is highly recommended for all LED lighting products and should be on a dedicated circuit to protect against premature failure. Lack of surge protection may void your warranty.

Designed & Assembled i