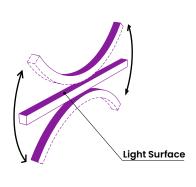

#### Minimum Bend Radius and Bend Orientation

#### BL Neonview Bright Side V Series bends vertically

Horizontal bend option also available (H Series)