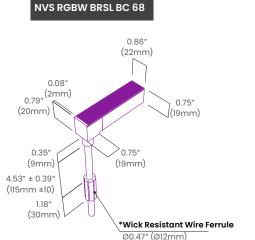

#### **NVS RGBW BRSL EC 68**

#### **End Cap**

### NVS RGBW BRSL LC 68

\*The Wick Resistant Wire Ferrule is built into the lead wire, 4.5" (115mm) from the BL Neonview Termination Connection, for additional moisture ingress protection. Removal of the Wick Resistant Wire Ferrule may void your warranty.