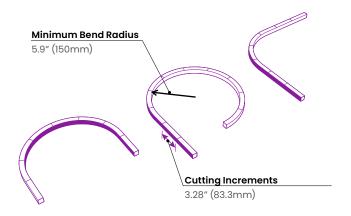

#### Minimum Bend Radius and Bend Orientation

#### BL Neonview Bright Side V Series bends vertically

Horizontal bend option also available (H Series)

#### **Product Detail**

RoHS

| LightingLampLED, SMD 5050LED's Per Foot26 LEDs/ft (84 LEDs/m)Beam Angle120°Average Life50,000 HoursAverage Life50,000 HoursInput Voltage24VDCMax Input Current4.12AConnections20AWG, Copper ConductorsPower Cable LengthStandard 10ft (3m). Also available in 16ft (5m) and 32ft (10m)CircuitClass 2MechanicalMinimum Bend Radius5.9" (150mm)Minimum Bend Radius5.9" (150mm)Ingress ProtectionIP68Impact ProtectionIK10Vibration Rating3GResistanceUV, Flame, Solvents and Saltwater ResistantCertificationsCULus, CE, RoHS Compliant                                                                                                                                                                                                                                                                                                                                                                                                                                                                                                                                                                                                                                                                                                                                                                                                                                                                                                                                                                                                                                                                                                                                                                                                                                                                                                                                                                                                                                                                                                                                                                                         |               |                       |                                                                |
|-------------------------------------------------------------------------------------------------------------------------------------------------------------------------------------------------------------------------------------------------------------------------------------------------------------------------------------------------------------------------------------------------------------------------------------------------------------------------------------------------------------------------------------------------------------------------------------------------------------------------------------------------------------------------------------------------------------------------------------------------------------------------------------------------------------------------------------------------------------------------------------------------------------------------------------------------------------------------------------------------------------------------------------------------------------------------------------------------------------------------------------------------------------------------------------------------------------------------------------------------------------------------------------------------------------------------------------------------------------------------------------------------------------------------------------------------------------------------------------------------------------------------------------------------------------------------------------------------------------------------------------------------------------------------------------------------------------------------------------------------------------------------------------------------------------------------------------------------------------------------------------------------------------------------------------------------------------------------------------------------------------------------------------------------------------------------------------------------------------------------------|---------------|-----------------------|----------------------------------------------------------------|
| Beam Angle   120°     Average Life   50,000 Hours     Average Life   50,000 Hours     Controls   DMX, Bluetooth     Input Voltage   24VDC     Max Input Current   4.12A     Connections   20AWG, Copper Conductors     Power Cable Length   Standard 10ft (3m). Also available in 16ft (5m) and 32ft (10m)     Circuit   Class 2     Housing Construction   Injection Moulded White Silicone     Minimum Bend Radius   5.9" (150mm)     Operating Temperature   -40°F to 113°F (-40°C to 45°C)     Ingress Protection   IP68     Impact Protection   IK10     Vibration Rating   3G     Resistance   UV, Flame, Solvents and Saltwater Resistant                                                                                                                                                                                                                                                                                                                                                                                                                                                                                                                                                                                                                                                                                                                                                                                                                                                                                                                                                                                                                                                                                                                                                                                                                                                                                                                                                                                                                                                                              | Lighting      | Lamp                  | LED, SMD 5050                                                  |
| Beam Angle 120° Average Life 50,000 Hours  Possible Controls DMX, Bluetooth Input Voltage 24VDC  Max Input Current 4.12A  Connections 20AWG, Copper Conductors  Power Cable Length Standard 10ft (3m). Also available in 16ft (5m) and 32ft (10m)  Circuit Class 2  Mechanical Housing Construction Injection Moulded White Silicone  Minimum Bend Radius 5.9" (150mm)  Operating Temperature -40°F to 113°F (-40°C to 45°C)  Ingress Protection IP68  Impact Protection IK10  Vibration Rating 3G  Resistance UV, Flame, Solvents and Saltwater Resistant                                                                                                                                                                                                                                                                                                                                                                                                                                                                                                                                                                                                                                                                                                                                                                                                                                                                                                                                                                                                                                                                                                                                                                                                                                                                                                                                                                                                                                                                                                                                                                    |               | LED's Per Foot        | 26 LEDs/ft (84 LEDs/m)                                         |
| Electrical    Controls   DMX, Bluetooth                                                                                                                                                                                                                                                                                                                                                                                                                                                                                                                                                                                                                                                                                                                                                                                                                                                                                                                                                                                                                                                                                                                                                                                                                                                                                                                                                                                                                                                                                                                                                                                                                                                                                                                                                                                                                                                                                                                                                                                                                                                                                       |               | Beam Angle            | 120°                                                           |
| Input Voltage   24VDC                                                                                                                                                                                                                                                                                                                                                                                                                                                                                                                                                                                                                                                                                                                                                                                                                                                                                                                                                                                                                                                                                                                                                                                                                                                                                                                                                                                                                                                                                                                                                                                                                                                                                                                                                                                                                                                                                                                                                                                                                                                                                                         |               | Average Life          | 50,000 Hours                                                   |
| Electrical  Max Input Current 4.12A  Connections 20AWG, Copper Conductors  Power Cable Length Standard 10ft (3m). Also available in 16ft (5m) and 32ft (10m)  Circuit Class 2  Mechanical  Minimum Bend Radius 5.9" (150mm)  Operating Temperature -40°F to 113°F (-40°C to 45°C)  Ingress Protection IP68  Impact Protection IK10  Vibration Rating 3G  Resistance UV, Flame, Solvents and Saltwater Resistant                                                                                                                                                                                                                                                                                                                                                                                                                                                                                                                                                                                                                                                                                                                                                                                                                                                                                                                                                                                                                                                                                                                                                                                                                                                                                                                                                                                                                                                                                                                                                                                                                                                                                                               |               | Controls              | DMX, Bluetooth                                                 |
| Electrical    Connections   20AWG, Copper Conductors                                                                                                                                                                                                                                                                                                                                                                                                                                                                                                                                                                                                                                                                                                                                                                                                                                                                                                                                                                                                                                                                                                                                                                                                                                                                                                                                                                                                                                                                                                                                                                                                                                                                                                                                                                                                                                                                                                                                                                                                                                                                          |               | Input Voltage         | 24VDC                                                          |
| Connections 20AWG, Copper Conductors  Power Cable Length Standard 10ft (3m). Also available in 16ft (5m) and 32ft (10m)  Circuit Class 2  Mechanical Housing Construction Injection Moulded White Silicone  Minimum Bend Radius 5.9" (150mm)  Operating Temperature -40°F to 113°F (-40°C to 45°C)  Ingress Protection IP68  Impact Protection IK10  Vibration Rating 3G  Resistance UV, Flame, Solvents and Saltwater Resistant                                                                                                                                                                                                                                                                                                                                                                                                                                                                                                                                                                                                                                                                                                                                                                                                                                                                                                                                                                                                                                                                                                                                                                                                                                                                                                                                                                                                                                                                                                                                                                                                                                                                                              | Electrical    | Max Input Current     | 4.12A                                                          |
| Circuit Class 2  Mechanical Housing Construction Injection Moulded White Silicone Minimum Bend Radius 5.9" (150mm)  Operating Temperature -40°F to 113°F (-40°C to 45°C) Ingress Protection IP68 Impact Protection IK10 Vibration Rating 3G Resistance UV, Flame, Solvents and Saltwater Resistant                                                                                                                                                                                                                                                                                                                                                                                                                                                                                                                                                                                                                                                                                                                                                                                                                                                                                                                                                                                                                                                                                                                                                                                                                                                                                                                                                                                                                                                                                                                                                                                                                                                                                                                                                                                                                            |               | Connections           | 20AWG, Copper Conductors                                       |
| Housing Construction Injection Moulded White Silicone  Minimum Bend Radius 5.9" (150mm)  Operating Temperature -40°F to 113°F (-40°C to 45°C)  Ingress Protection IP68  Impact Protection IK10  Vibration Rating 3G  Resistance UV, Flame, Solvents and Saltwater Resistant                                                                                                                                                                                                                                                                                                                                                                                                                                                                                                                                                                                                                                                                                                                                                                                                                                                                                                                                                                                                                                                                                                                                                                                                                                                                                                                                                                                                                                                                                                                                                                                                                                                                                                                                                                                                                                                   |               | Power Cable Length    | Standard 10ft (3m). Also available in 16ft (5m) and 32ft (10m) |
| Minimum Bend Radius 5.9" (150mm)  Operating Temperature -40°F to 113°F (-40°C to 45°C)  Ingress Protection IP68  Impact Protection IK10  Vibration Rating 3G  Resistance UV, Flame, Solvents and Saltwater Resistant                                                                                                                                                                                                                                                                                                                                                                                                                                                                                                                                                                                                                                                                                                                                                                                                                                                                                                                                                                                                                                                                                                                                                                                                                                                                                                                                                                                                                                                                                                                                                                                                                                                                                                                                                                                                                                                                                                          |               | Circuit               | Class 2                                                        |
| Minimum Bend Radius 5.9" (150mm)  Operating Temperature -40°F to 113°F (-40°C to 45°C)  Ingress Protection IP68  Impact Protection IK10  Vibration Rating 3G  Resistance UV, Flame, Solvents and Saltwater Resistant                                                                                                                                                                                                                                                                                                                                                                                                                                                                                                                                                                                                                                                                                                                                                                                                                                                                                                                                                                                                                                                                                                                                                                                                                                                                                                                                                                                                                                                                                                                                                                                                                                                                                                                                                                                                                                                                                                          | Machanical    | Housing Construction  | Injection Moulded White Silicone                               |
| Environmental Ingress Protection IP68 Impact Protection IK10 Vibration Rating 3G Resistance UV, Flame, Solvents and Saltwater Resistant                                                                                                                                                                                                                                                                                                                                                                                                                                                                                                                                                                                                                                                                                                                                                                                                                                                                                                                                                                                                                                                                                                                                                                                                                                                                                                                                                                                                                                                                                                                                                                                                                                                                                                                                                                                                                                                                                                                                                                                       | Mechanical    | Minimum Bend Radius   | 5.9" (150mm)                                                   |
| Environmental Impact Protection IK10 Vibration Rating 3G Resistance UV, Flame, Solvents and Saltwater Resistant                                                                                                                                                                                                                                                                                                                                                                                                                                                                                                                                                                                                                                                                                                                                                                                                                                                                                                                                                                                                                                                                                                                                                                                                                                                                                                                                                                                                                                                                                                                                                                                                                                                                                                                                                                                                                                                                                                                                                                                                               |               | Operating Temperature | -40°F to 113°F (-40°C to 45°C)                                 |
| Find the second | Environmental | Ingress Protection    | IP68                                                           |
| Vibration Rating 3G  Resistance UV, Flame, Solvents and Saltwater Resistant                                                                                                                                                                                                                                                                                                                                                                                                                                                                                                                                                                                                                                                                                                                                                                                                                                                                                                                                                                                                                                                                                                                                                                                                                                                                                                                                                                                                                                                                                                                                                                                                                                                                                                                                                                                                                                                                                                                                                                                                                                                   |               | Impact Protection     | IK10                                                           |
|                                                                                                                                                                                                                                                                                                                                                                                                                                                                                                                                                                                                                                                                                                                                                                                                                                                                                                                                                                                                                                                                                                                                                                                                                                                                                                                                                                                                                                                                                                                                                                                                                                                                                                                                                                                                                                                                                                                                                                                                                                                                                                                               |               | Vibration Rating      | 3G                                                             |
| Certifications cULus, CE, RoHS Compliant                                                                                                                                                                                                                                                                                                                                                                                                                                                                                                                                                                                                                                                                                                                                                                                                                                                                                                                                                                                                                                                                                                                                                                                                                                                                                                                                                                                                                                                                                                                                                                                                                                                                                                                                                                                                                                                                                                                                                                                                                                                                                      |               | Resistance            | UV, Flame, Solvents and Saltwater Resistant                    |
|                                                                                                                                                                                                                                                                                                                                                                                                                                                                                                                                                                                                                                                                                                                                                                                                                                                                                                                                                                                                                                                                                                                                                                                                                                                                                                                                                                                                                                                                                                                                                                                                                                                                                                                                                                                                                                                                                                                                                                                                                                                                                                                               |               | Certifications        | cULus, CE, RoHS Compliant                                      |

#### **Performance**

| CCT/Color   |              | RGB                              | RGBW (2700K)        | RGBW (3000K) | RGBW (4000K) |
|-------------|--------------|----------------------------------|---------------------|--------------|--------------|
| Power       | W/FT (W/m)   | 3.66 (12)                        | 4.57 (15)           |              |              |
| Lumens      | Im/FT (Im/m) | 125 (410)                        | 191 (626)           | 191 (626)    | 191 (626)    |
| Efficacy    | lm/W         | 34                               | 42                  | 42           | 42           |
| CRI         | CRI          | -                                | 80 (white LED only) |              |              |
| Increment   | inch (mm)    | 3.28 (83.3)                      |                     |              |              |
| Max. Length | ft (m)       | 24ft 6in (7.5m) 19ft 6in (5.95m) |                     |              |              |