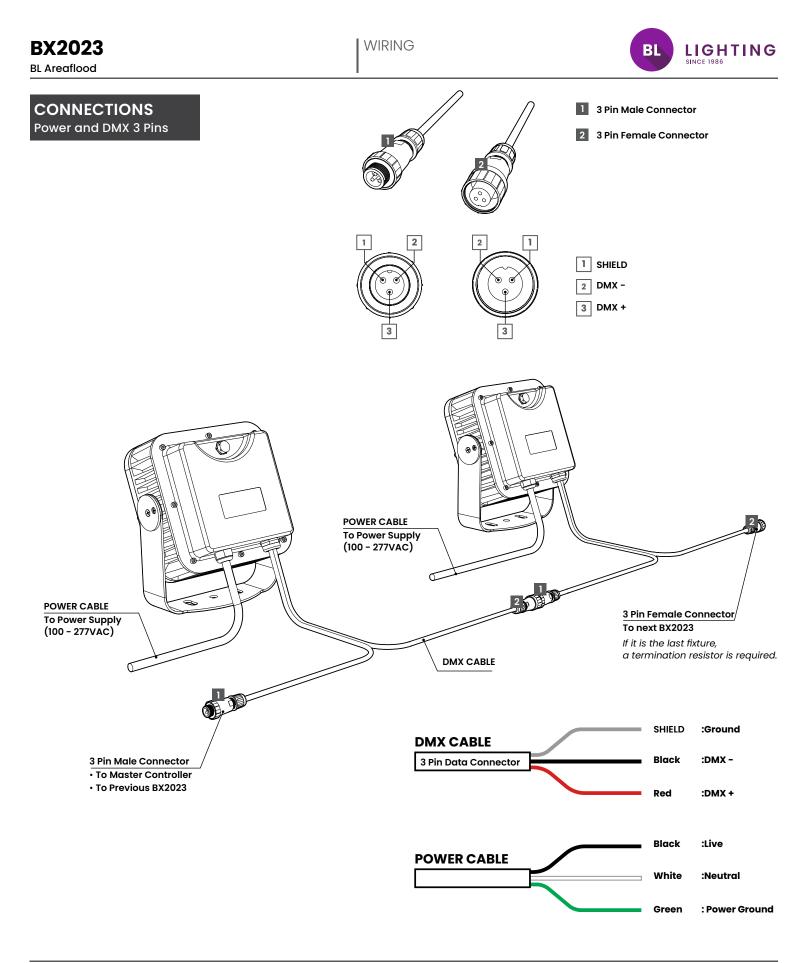

## **BL LIGHTING** ILLUMINATE EVERYTHING

111 - 8838 Heather St. Vancouver, BC. Canada. V6P 3S8 P: 1-604-874-4405 E: info@bllighting.com Copyright © BL INNOVATIVE LIGHTING. All Rights Reserved. Solid State Lighting is sensitive to power fluctuations. Surge protection is highly recommended for all LED lighting products and should be on a dedicated circuit to protect against premature failure. Lack of surge protection may void your warranty. Designed & Assembled in North America.