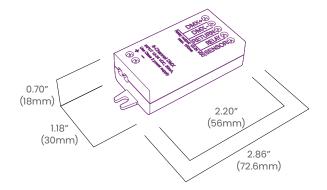

| 25m (82ft) - Indoors           |
| Mechanical    | Housing Construction     | Plastic, White                 |
|               | Weight                   | 0.8oz (23g)                    |
| Environmental | Environmental            | IP20                           |
|               | Certifications           | UL, FCC, ETL,SA                |
|               | Operating Temperature    | -13°F to 113°F (-25°C to 45°C) |

## Features

- Up to 127 units form an intelligent mesh network.
- Multiple networks can be set up on a site.
- HSV dimming ensures excellent color consistency

• Smart devices App (Casambi App):

iPhone 4S or later, iPad 3 or later, iPod Touch 5th gen or later.

Android 4.4 or later devices producedafter 2013 with full BT 4.0 support

#### Ordering



## Dimensions



## BL LIGHTING

ILLUMINATE EVERYTHING

111 - 8838 Heather St. Vancouver, BC. Canada. V6P 3S8 P: 1-604-874-4405 E: info@bllighting.com Copyright © BL INNOVATIVE LIGHTING. All Rights Reserved. Solid State Lighting is sensitive to power fluctuations. Surge protection is highly recommended for all LED lighting products and should be on a dedicated circuit to protect against premature failure. Lack of surge protection may void your warranty.

Designed & Assembled in North America.

Specifications subject to change without notice. Please refer to our website at bllighting.com for current technical data.