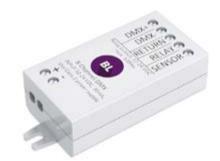

# BT C8 BL Contols

The BT C8 is based on Bluetooth technology and creates a wireless intelligent mesh network. Featuring 8 channels of DMX control, one BT C8 can control multiple luminaires. This reduces wiring requirements, and accelerates installation and commissioning of lighting systems using luminaires that are DMX enabled with integrated decoders. A complementary mobile app presents an intuitive and interactive user experience, allowing for full network control when within range of any one node!

## **Product Detail**

|               | Input Voltage            | 12-24VDC                       |
|---------------|--------------------------|--------------------------------|
| Electrical    | Max Input current        | 4A                             |
|               | No-load standby power    | 0.72 W                         |
|               | Output voltage           | 12-24VDC                       |
|               | Max. output power        | 100mA                          |
|               | Max. output current      | 4A                             |
|               | Control method           | DMX                            |
|               | Operating frequencies    | 2.4-2.483 Ghz                  |
|               | Max. signal output power | typ. +0dBm, +/-3dBm            |
|               | Connection Type          | Screw Terminals                |
|               | Wire range, solid &      | 0.5-1.5mm2                     |
|               | Stranded                 | 14-22AWG                       |
|               | Tightening force         | 0.4Nm / 2.6Lb-in               |
|               | Max. Signal Range        | 50m (164ft) - Outdoors         |
|               |                          | 25m (82ft) - Indoors           |
| Mechanical    | Housing Construction     | Plastic, White                 |
|               | Weight                   | 0.8oz (23g)                    |
| Environmental | Environmental            | IP20                           |
|               | Certifications           | UL, FCC, ETL,SA                |
|               | Operating Temperature    | -13°F to 113°F (-25°C to 45°C) |