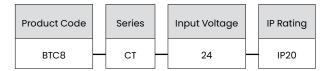

| 25m (82ft) - Indoors           |
| Mechanical    | Housing Construction     | Plastic, White                 |
|               | Weight                   | 0.8oz (23g)                    |
| Environmental | Environmental            | IP20                           |
|               | Certifications           | UL, FCC, ETL,SA                |
|               | Operating Temperature    | -13°F to 113°F (-25°C to 45°C) |

## Features

- Up to 127 units form an intelligent mesh network.
- Multiple networks can be set up on a site.
- HSV dimming ensures excellent color consistency

• Smart devices App (Casambi App):

iPhone 4S or later, iPad 3 or later, iPod Touch 5th gen or later.

Android 4.4 or later devices producedafter 2013 with full BT 4.0 support

#### Ordering



## Dimensions



## BL LIGHTING

ILLUMINATE EVERYTHING

111 - 8838 Heather St. Vancouver, BC. Canada. V6P 3S8 P: 1-604-874-4405 E: info@bllighting.com Copyright © BL INNOVATIVE LIGHTING. All Rights Reserved. Solid State Lighting is sensitive to power fluctuations. Surge protection is highly recommended for all LED lighting products and should be on a dedicated circuit to protect against premature failure. Lack of surge protection may void your warranty.

Designed & Assembled in North America.

Specifications subject to change without notice. Please refer to our website at bllighting.com for current technical data.