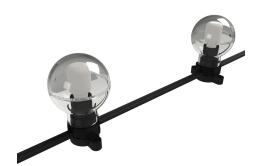

# **BL spotGLOBE**

Customizable Incandescent String Light 24VAC, Constant Voltage

INC

Printed

### Mechanical

Housing Construction UV Stabalized Polycarbonate Globe

Base E10

Weight 0.049lb (22g)

Environmental IP6

Mounting Insulated Clip, Aircraft Cable Lamp Spacing 3", 4", 6", 9", 12", 18", 24"

PROJECT

### **Ordering**

Series

Lamp Spacing/Max. Length

BL spotGLOBE INC

03 = 3" o.c. 4.5 ft 04 = 4" o.c. 6 ft 06 = 6" o.c. 9 ft 09 = 9" o.c. 13 ft 12 = 12" o.c. 18 ft 18 = 18" o.c. 27 ft 24 = 24" o.c. 36 ft