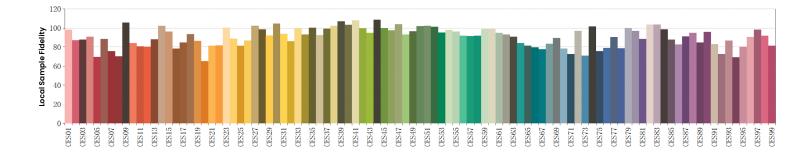

### Colorimetric Details (5700K LED)

\*All results in accordance with ANSI C78.377 standard

Solid State Lighting is sensitive to power fluctuations. Surge protection is highly recommended for all LED lighting products and should be on a dedicated circuit to protect against premature failure. Lack of surge protection may void your warranty.