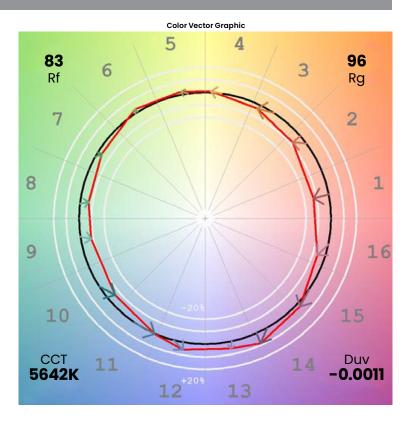

### Colorimetric Details (5700K LED)

\*All results in accordance with ANSI C78.377 standard

Solid State Lighting is sensitive to power fluctuations. Surge protection is highly recommended for all LED lighting products and should be on a dedicated circuit to protect against premature failure. Lack of surge protection may void your warranty.