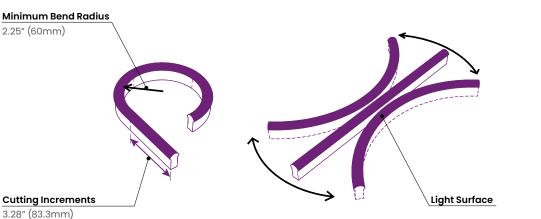

#### **Minimum Bend Radius and Bend Orientation**

**BL neonVIEW DOME Series bends horizontally** 

Vertical bend option available on BL neonVIEW SIDE Series

Average Beam Angle (50%): 141.9°