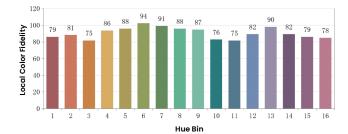

### Colorimetric Details (5700K LED)

\*All results in accordance with ANSI C78.377 standard

Solid State Lighting is sensitive to power fluctuations. Surge protection is highly recommended for all LED lighting products and should be on a dedicated circuit to protect against premature failure. Lack of surge protection may void your warranty.