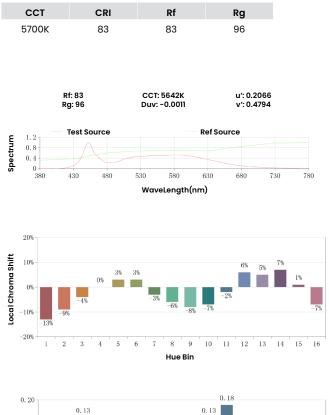

### Colorimetric Details (5700K LED)

\*All results in accordance with ANSI C78.377 standard

Solid State Lighting is sensitive to power fluctuations. Surge protection is highly recommended for all LED lighting products and should be on a dedicated circuit to protect against premature failure. Lack of surge protection may void your warranty.