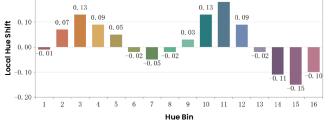

### Colorimetric Details (5700K LED)

\*All results in accordance with ANSI C78.377 standard

Solid State Lighting is sensitive to power fluctuations. Surge protection is highly recommended for all LED lighting products and should be on a dedicated circuit to protect against premature failure. Lack of surge protection may void your warranty.