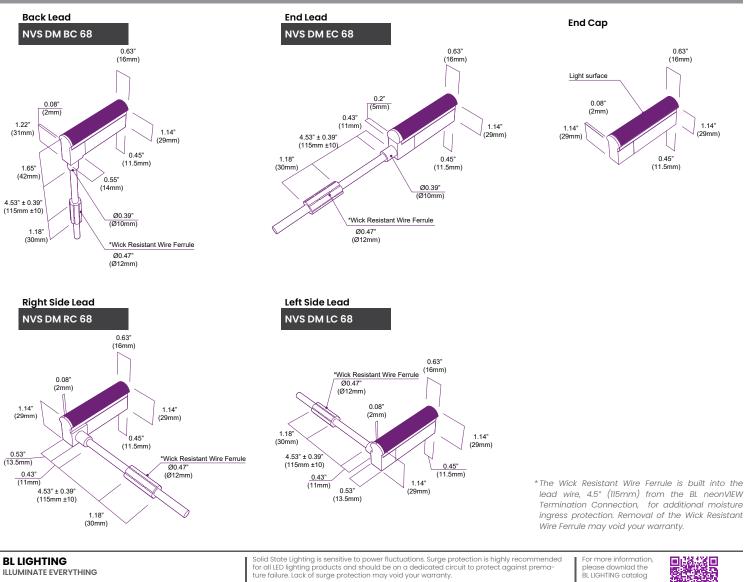

### **Dimensions & Lead Orientations**

**BL LIGHTING** ILLUMINATE EVERYTHING

- 8838 Heather St. Vancouver, BC. Canada. V6P 3S8 111 -P: 1-604-874-4405 E: info@bllighting.com Copyright © BL INNOVATIVE LIGHTING. All Rights Reserved. Designed & Assembled in North America.

### Ordering

**BL LIGHTING** 

ILLUMINATE EVERYTHING

| Product Code         | ССТ         | Lead Orientation |                   |   | Mounting Ac | cessories*                  |
|----------------------|-------------|------------------|-------------------|---|-------------|-----------------------------|
| BL neonVIEW TW DM SI |             | -                |                   | _ |             |                             |
|                      | 2200K-5700K | NVS DM BC 68     | = Back Lead       |   | NV CPS      | = Mounting Clip             |
|                      |             | NVS DM EC 68     | = End Lead        |   | NV CHS      | = Mounting Channel          |
|                      |             | NVS DM RC 68     | = Right Side Lead |   | NV RCPS     | = Recessed Mounting Clip    |
|                      |             | NVS DM LC 68     | = Left Side Lead  |   | NV RCHS     | = Recessed Mounting Channel |
|                      |             |                  |                   |   | NV FCHS AL  | = Flexible Mounting Channel |