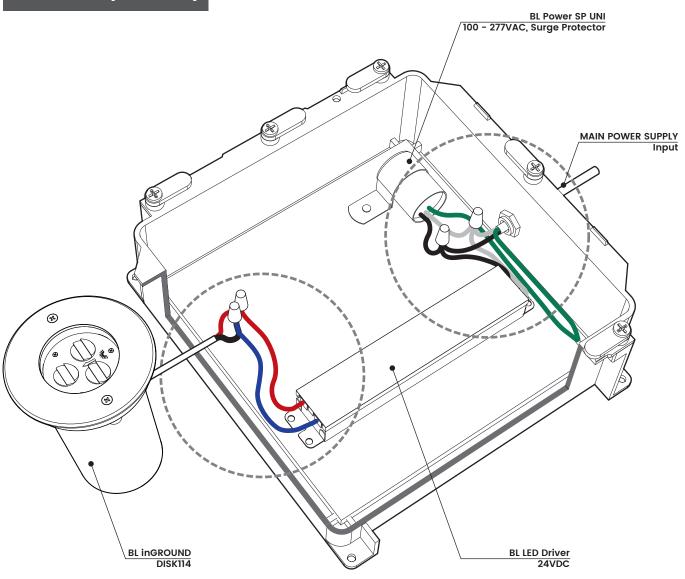

### STANDARD (NON-DIM)

| I PROJECT | I CHENT | TYPE |
|-----------|---------|------|
| T NOSEST  | GLILINI | 1112 |

Solid State Lighting is sensitive to power fluctuations
Surge protection is highly recommended for all LED lighting products and should be on a designated circuit to protect against premature failure
Lack of surge protection may void your warranty

## BL inGROUND Circular, Outdoor Recessed Luminaire 7.7W, 24VDC Constant Voltage

| I PROJECT | I CHENT | TYPE |
|-----------|---------|------|
| T NOSEST  | GLILINI | 1112 |

Solid State Lighting is sensitive to power fluctuations
Surge protection is highly recommended for all LED lighting products and should be on a designated circuit to protect against premature failure
Lack of surge protection may void your warranty