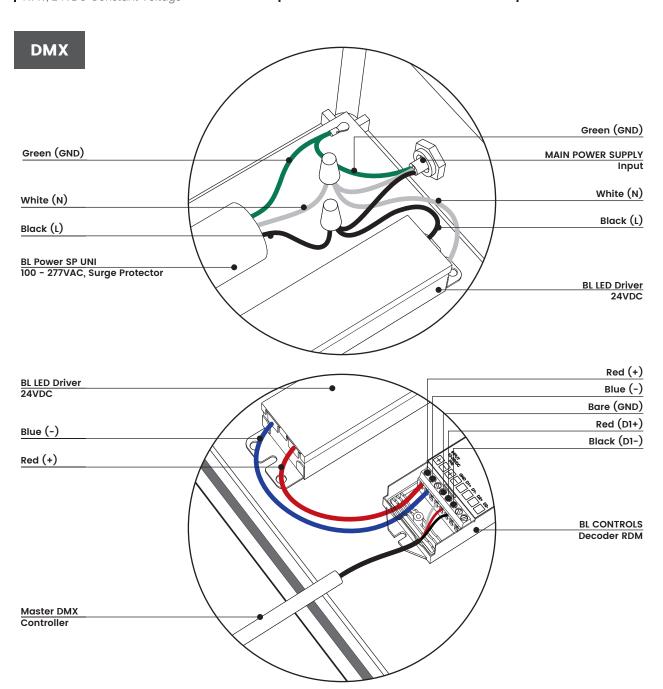

#### **BL inGROUND**

7.7W, 24VDC Constant Voltage

**DISK114** Circular, Outdoor Recessed Luminaire

Printed

**DMX** 

| PROJECT | CLIENT | TYPE |
|---------|--------|------|
|         |        |      |

Solid State Lighting is sensitive to power fluctuations
Surge protection is highly recommended for all LED lighting products and should be on a designated circuit to protect against premature failure
Lack of surge protection may void your warranty