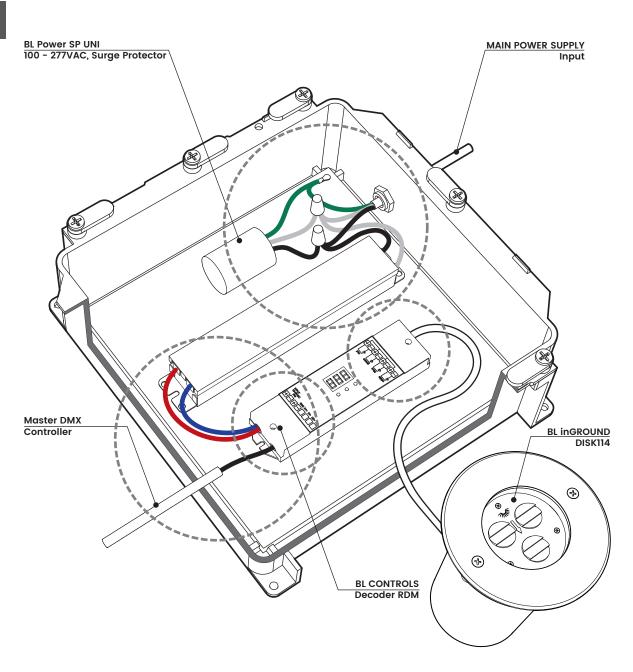

#### **BL inGROUND**

7.7W, 24VDC Constant Voltage

**DISK114** Circular, Outdoor Recessed Luminaire

Printed

**DMX** 

| PROJECT | CLIENT | TYPE |
|---------|--------|------|
|         |        |      |

Solid State Lighting is sensitive to power fluctuations
Surge protection is highly recommended for all LED lighting products and should be on a designated circuit to protect against premature failure
Lack of surge protection may void your warranty