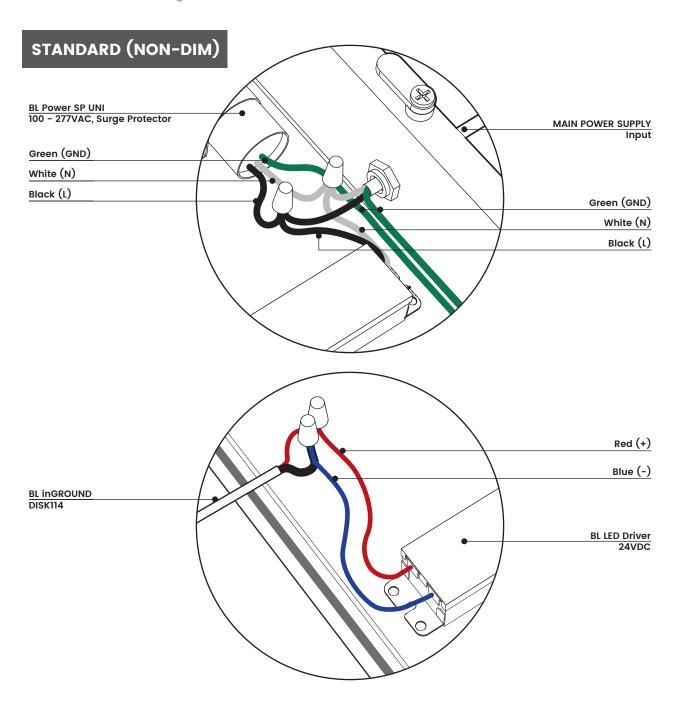

### STANDARD (NON-DIM)

| I PROJECT | I CHENT | TYPE |
|-----------|---------|------|
| T NOSEST  | GLILINI | 1112 |

Solid State Lighting is sensitive to power fluctuations
Surge protection is highly recommended for all LED lighting products and should be on a designated circuit to protect against premature failure
Lack of surge protection may void your warranty

## BL inGROUND Circular, Outdoor Recessed Luminaire 7.7W, 24VDC Constant Voltage

| I PROJECT | I CHENT | TYPE |
|-----------|---------|------|
| T NOSEST  | GLILINI | 1112 |

Solid State Lighting is sensitive to power fluctuations
Surge protection is highly recommended for all LED lighting products and should be on a designated circuit to protect against premature failure
Lack of surge protection may void your warranty