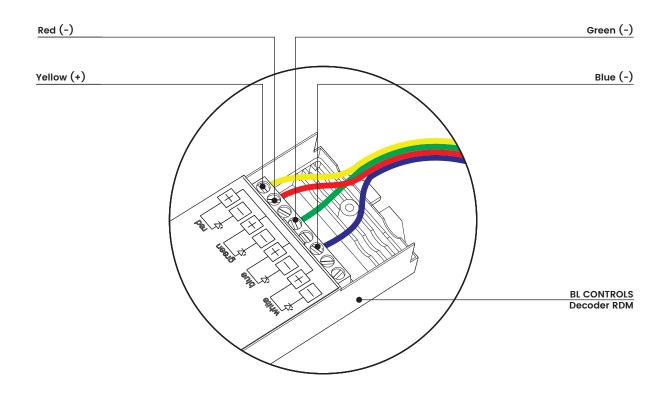

#### **BL inGROUND**

**DISK114** 

Printed

7.7W, 24VDC Constant Voltage

Circular, Outdoor Recessed Luminaire

RGB

| I PROJECT | I CHENT | TYPE |
|-----------|---------|------|
| T NOSEST  | GLILINI | 1112 |

Solid State Lighting is sensitive to power fluctuations
Surge protection is highly recommended for all LED lighting products and should be on a designated circuit to protect against premature failure
Lack of surge protection may void your warranty