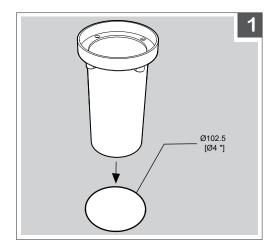

2. Install boot and run wiring.

**TIP:** Listed flexible conduit is recommended for in and out connections so to ease fixture position and adjustment during installation.

| PROJECT                                                                                                                                                                  | CLIENT                                                                              | ТҮРЕ                                      |     |
|--------------------------------------------------------------------------------------------------------------------------------------------------------------------------|-------------------------------------------------------------------------------------|-------------------------------------------|-----|
| Solid State Lighting is sensitive to power fluctuatio<br>Surge protection is highly recommended for all LE<br>Lack of surge protection may void your warranty            | ins<br>D lighting products and should be on a designated circuit to protect against | t premature failure BL LIGHTING catalogue | the |
| BL LIGHTING. ILLUMINATE EVERYTHING<br>III – 8838 Heather St. Vancouver, BC. Cana<br>P: 1-604-874-4405 F: 1-604-321-0445 E: i<br>Copyright © 2017 BL INNOVATIVE LIGHTING. | nfo@bllighting.com                                                                  | bllighting.com                            |     |