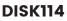

1. Create hole for recessing **DISK114** with a 4" OD. The recessed depth must align **DISK114** flange flush to ground level.

**IMPORTANT:** Ensure proper drainage has been included before proceeding.