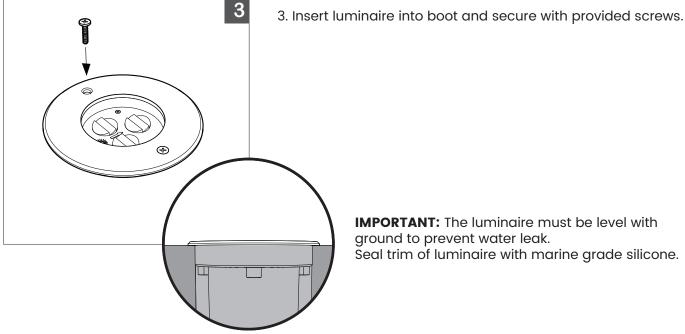

**IMPORTANT:** The luminaire must be level with ground to prevent water leak. Seal trim of luminaire with marine grade silicone.

| PROJECT                                                                                                                                                                                                                    | CLIENT                                                          | ТҮРЕ                                                          |        |
|----------------------------------------------------------------------------------------------------------------------------------------------------------------------------------------------------------------------------|-----------------------------------------------------------------|---------------------------------------------------------------|--------|
| Solid State Lighting is sensitive to power fluctuations<br>Surge protection is highly recommended for all LED lighting products and should<br>Lack of surge protection may void your warranty                              | be on a designated circuit to protect against premature failure | For more information, please downlow<br>BL LIGHTING catalogue | ad the |
| BL LIGHTING. ILLUMINATE EVERYTHING<br>111 – 8838 Heather St. Vancouver, BC. Canada. V6P 3S8<br>P: 1–604–874–4405 F: 1–604–321–0445 E: info@bllighting.com<br>Copyright © 2017 BL INNOVATIVE LIGHTING. All Rights Reserved. |                                                                 | bllighting.com                                                |        |