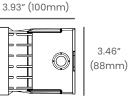

G (Silver Grey)         |
|                        |       | BK (Black)               |

#### **BL LIGHTING** ILLUMINATE EVERYTHING

111 - 8838 Heather St. Vancouver, BC. Canada. V6P 3S8 P: 1-604-874-4405 E: info@bllighting.com Copyright © BL INNOVATIVE LIGHTING. All Rights Reserved. Solid State Lighting is sensitive to power fluctuations. Surge protection is highly recommended for all LED lighting products and should be on a dedicated circuit to protect against premature failure. Lack of surge protection may void your warranty. Designed & Assembled in North America.



Specifications subject to change without notice. Please refer to our website at blighting.com for current technical data.



## Dimensions

### DISK SG100









## **Recessed Mounting Sleeve**







0)

3.46" (88mm)





## **Photometric Details**

### Illuminance

| 32ft (10m)                 | 0.20 LUX        |
|----------------------------|-----------------|
| 26ft (8m)                  | 0.31 LUX        |
| 20ft (6m)                  | 0.55 LUX        |
| 13ft (4m)                  | 1.23 LUX        |
| 6.5ft (2m)                 | 4.93 LUX        |
| 3 2 1 G<br>BL inGROUND DIS | к sg100 (3000к) |



#### **Light Distribution**



#### **BL LIGHTING** ILLUMINATE EVERYTHING

111 - 8838 Heather St. Vancouver, BC. Canada. V6P 3S8 P: 1-604-874-4405 E: info@bllighting.com Copyright © BL INNOVATIVE LIGHTING. All Rights Reserved. Solid State Lighting is sensitive to power fluctuations. Surge protection is highly recommended for all LED lighting products and should be on a dedicated circuit to protect agains