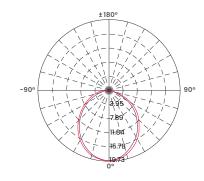

be on a dedicated circuit to protect against premature failure. Lack of surge protection may void your warranty. Designed & Assembled in North America.



Specifications subject to change without notice. Please refer to our website at blighting.com for current technical data.



## Dimensions

### DISK SG100









## **Recessed Mounting Sleeve**







0)

3.46" (88mm)





## **Photometric Details**

### Illuminance

| 32ft (10m)                 | 0.20 LUX        |
|----------------------------|-----------------|
| 26ft (8m)                  | 0.31 LUX        |
| 20ft (6m)                  | 0.55 LUX        |
| 13ft (4m)                  | 1.23 LUX        |
| 6.5ft (2m)                 | 4.93 LUX        |
| 3 2 1 G<br>BL inGROUND DIS | к sg100 (3000к) |



#### **Light Distribution**



#### **BL LIGHTING** ILLUMINATE EVERYTHING

111 - 8838 Heather St. Vancouver, BC. Canada. V6P 3S8 P: 1-604-874-4405 E: info@bllighting.com Copyright © BL INNOVATIVE LIGHTING. All Rights Reserved. Solid State Lighting is sensitive to power fluctuations. Surge protection is highly recommended for all LED lighting products and should be on a dedicated circuit to protect against premature failure. Lack of surge protection may void your warranty. Designed & Assembled in North America.

For more information please downlad the BL LIGHTING catalog