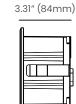

DG (Dark Grey -Standard) |
|                        | 6000K | SG (Silver Grey)         |
|                        |       | BK (Black)               |

#### **BL LIGHTING** ILLUMINATE EVERYTHING

111 - 8838 Heather St. Vancouver, BC. Canada. V6P 3S8 P: 1-604-874-4405 E: info@bllighting.com Copyright © BL INNOVATIVE LIGHTING. All Rights Reserved. Solid State Lighting is sensitive to power fluctuations. Surge protection is highly recommended for all LED lighting products and should be on a dedicated circuit to protect against premature failure. Lack of surge protection may void your warranty. Designed & Assembled in North America.



Specifications subject to change without notice. Please refer to our website at blighting.com for current technical data.



## Dimensions

### DISK SG100









## **Recessed Mounting Sleeve**







0)

3.46" (88mm)





## **Photometric Details**

### Illuminance

| 32ft (10m)                 | 0.20 LUX        |
|----------------------------|-----------------|
| 26ft (8m)                  | 0.31 LUX        |
| 20ft (6m)                  | 0.55 LUX        |
| 13ft (4m)                  | 1.23 LUX        |
| 6.5ft (2m)                 | 4.93 LUX        |
| 3 2 1 G<br>BL inGROUND DIS | к sg100 (3000к) |



#### **Light Distribution**



#### **BL LIGHTING** ILLUMINATE EVERYTHING

111 - 8838 Heather St. Vancouver, BC. Canada. V6P 3S8 P: 1-604-874-4405 E: info@bllighting.com Copyright © BL INNOVATIVE LIGHTING. All Rights Reserved. Solid State Lighting is sensitive to power fluctuations. Surge protection is highly recommended for all LED lighting