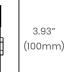

(Dark Grey -Standard) |
|                        | 6000K | SG (Silver Grey)         |
|                        |       | BK (Black)               |

#### **BL LIGHTING** ILLUMINATE EVERYTHING

111 - 8838 Heather St. Vancouver, BC. Canada. V6P 3S8 P: 1-604-874-4405 E: info@bllighting.com Copyright © BL INNOVATIVE LIGHTING. All Rights Reserved. Solid State Lighting is sensitive to power fluctuations. Surge protection is highly recommended for all LED lighting products and should be on a dedicated circuit to protect against premature failure. Lack of surge protection may void your warranty. Designed & Assembled in North America.



Specifications subject to change without notice. Please refer to our website at blighting.com for current technical data.



## Dimensions

### DISK SG100









## **Recessed Mounting Sleeve**







0)

3.46" (88mm)





## **Photometric Details**

### Illuminance

| 32ft (10m)                 | 0.20 LUX        |
|----------------------------|-----------------|
| 26ft (8m)                  | 0.31 LUX        |
| 20ft (6m)                  | 0.55 LUX        |
| 13ft (4m)                  | 1.23 LUX        |
| 6.5ft (2m)                 | 4.93 LUX        |
| 3 2 1 G<br>BL inGROUND DIS | к sg100 (3000к) |



#### **Light Distribution**



#### **BL LIGHTING** ILLUMINATE EVERYTHING

111 - 8838 Heather St. Vancouver, BC. Canada. V6P 3S8 P: 1-604-874-4405 E: info@bllighting.com Copyright © BL INNOVATIVE LIGHTING. All Rights Reserved. Solid State Lighting is sensitive to power fluctuations. Surge protection is highly recommended for all LED lighting pr