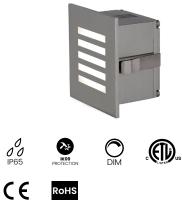

# **BL inGROUND DISK SG100**

Outdoor Recessed Wall Light 4W, 120-240VAC Input

BL inGROUND DISK SG100 recessed wall lights are built to blend seamlessly into the landscape, and ideal for stairway and pathway lighting. Available in 3000K or 6000K CCT options. The unit is durably constructed with a stainless steel front plate, die-cast aluminum body and ABS mounting sleeve, which allows for uniform and fast installations. Low profile and efficient, these luminaires are IP65 outdoor rated.

# **Product Detail**

|               | Linkt Courses          |                                       |  |  |
|---------------|------------------------|---------------------------------------|--|--|
|               | Light Source           | 16 x 0.2W LED                         |  |  |
| Lighting      | Power                  | 4W                                    |  |  |
|               | Average Life           | 50,000 Hours                          |  |  |
|               | Controls               | Dali, PWM, Triac, 1-10V               |  |  |
| Electrical    | Input Voltage          | 120-240VAC                            |  |  |
|               | Operating Current (MA) | 58                                    |  |  |
| Mechanical    | Housing Construction   | Dark Grey Powder Coated Aluminum      |  |  |
|               | Front Cover            | Hard chromeplated Stainless steel 316 |  |  |
|               | Mounting Sleeve        | PC/ABS Alloys                         |  |  |
|               | Power Cable            | 3-Core 18AWG, Length = 1.6FT (0.5m)   |  |  |
| Environmental | Ingress Protection     | IP65                                  |  |  |
|               | Certifications         | ETL, CE, RoHS Compliant               |  |  |
|               | Impact Protection      | IK09                                  |  |  |
|               | Operating Temperature  | -4°F to 104°F (-20°C to 40°C)         |  |  |