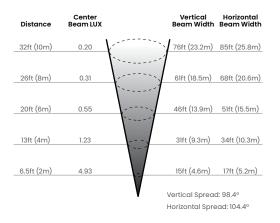

## **Photometric Details**

### Illuminance

| 32ft (10m)                 | 0.20 LUX        |
|----------------------------|-----------------|
| 26ft (8m)                  | 0.31 LUX        |
| 20ft (6m)                  | 0.55 LUX        |
| 13ft (4m)                  | 1.23 LUX        |
| 6.5ft (2m)                 | 4.93 LUX        |
| 3 2 1 G<br>BL inGROUND DIS | к sg100 (3000к) |

#### **Light Distribution**