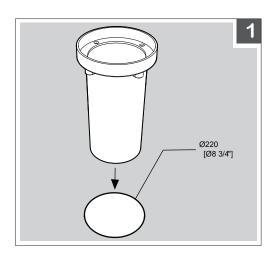

1. Create hole for recessing **DISK \$250** with a 8 3/4" OD. The recessed depth must align **DISK \$250** flange flush to ground level.

**IMPORTANT:** Ensure proper drainage has been included before proceeding.