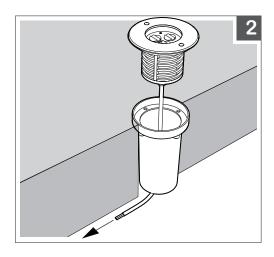

2. Install boot and run wiring.

**TIP:** Listed flexible conduit is recommended for in and out connections so to ease fixture position and adjustment during installation.

| PROJECT | CLIENT | TYPE |
|---------|--------|------|
|         |        |      |