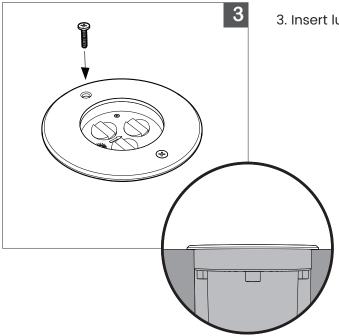

3. Insert luminaire into boot and secure with provided screws.

**IMPORTANT:** The luminaire must be level with ground to prevent water leak. Seal trim of luminaire with marine grade silicone.

| Landigar |        | 1 = 10= |
|----------|--------|---------|
| PROJECT  | CLIENT | TYPE    |
|          |        |         |