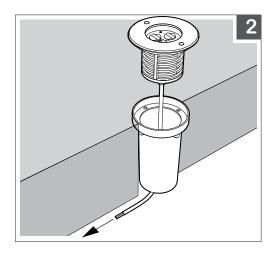

2. Install boot and run wiring.

**TIP:** Listed flexible conduit is recommended for in and out connections so to ease fixture position and adjustment during installation.

|         |        | TVDE |
|---------|--------|------|
| PROJECT | CLIENT | TYPE |
|         |        |      |
|         |        |      |