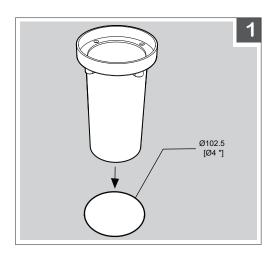

1. Create hole for recessing **DISK S114** with a 4" OD. The recessed depth must align **DISK S114** flange flush to ground level.

**IMPORTANT:** Ensure proper drainage has been included before proceeding.