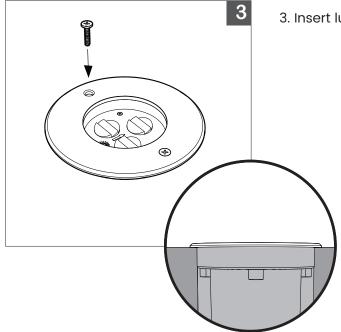

3. Insert luminaire into boot and secure with provided screws.

**IMPORTANT:** The luminaire must be level with ground to prevent water leak. Seal trim of luminaire with marine grade silicone.

| Landigar |        | 1 = 10= |
|----------|--------|---------|
| PROJECT  | CLIENT | TYPE    |
|          |        |         |