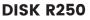

1. Create hole for recessing **DISK R250** with a 83/4° OD. The recessed depth must align DISK R250 flange flush to ground level.

**IMPORTANT:** Ensure proper drainage has been included before proceeding.