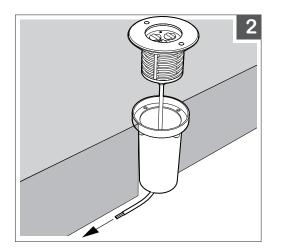

**IMPORTANT:** The luminaire must be level with ground to prevent water leak. Seal trim of luminaire with marine grade silicone.

| PROJECT                                                                                                                                                                                                                    | CLIENT                                                              | ТҮРЕ                                                          |        |
|----------------------------------------------------------------------------------------------------------------------------------------------------------------------------------------------------------------------------|---------------------------------------------------------------------|---------------------------------------------------------------|--------|
| Solid State Lighting is sensitive to power fluctuations<br>Surge protection is highly recommended for all LED lighting products and sho<br>Lack of surge protection may void your warranty                                 | uld be on a designated circuit to protect against premature failure | For more information, please downlow<br>BL LIGHTING catalogue | ad the |
| BL LIGHTING, ILLUMINATE EVERYTHING<br>111 – 8838 Heather St. Vancouver, BC. Canada. V6P 3S8<br>P: 1-604-874-4405 F: 1-604-321-0445 E: info@bilighting.com<br>Copyright © 2017 BL INNOVATIVE LIGHTING. All Rights Reserved. |                                                                     | bllighting.com                                                |        |