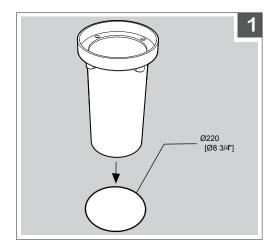

2. Install boot and run wiring.

TIP: Listed flexible conduit is recommended for in and out connections so to ease fixture position and adjustment during installation.

| PROJECT                                                                                                                                           | CLIENT                                                                                         | ТҮРЕ                                                               |
|---------------------------------------------------------------------------------------------------------------------------------------------------|------------------------------------------------------------------------------------------------|--------------------------------------------------------------------|
| Solid State Lighting is sensitive to power I<br>Surge protection is highly recommended<br>Lack of surge protection may void your v                | I for all LED lighting products and should be on a designated circuit to protect against premo | For more information, please download the<br>BL LIGHTING catalogue |
| BL LIGHTING. ILLUMINATE EVERYTHI<br>III - 8838 Heather St. Vancouver, B<br>P: 1-604-874-4405 F: 1-604-321-0<br>Copyright © 2017 BL INNOVATIVE LIC | C. Canada, V6P 3S8<br>J445 E: info@blighting.com                                               | bllighting.com                                                     |