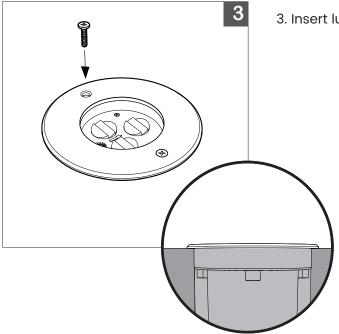

3. Insert luminaire into boot and secure with provided screws.

**IMPORTANT:** The luminaire must be level with ground to prevent water leak. Seal trim of luminaire with marine grade silicone.

| Landigar |        | 1 = 10= |
|----------|--------|---------|
| PROJECT  | CLIENT | TYPE    |
|          |        |         |