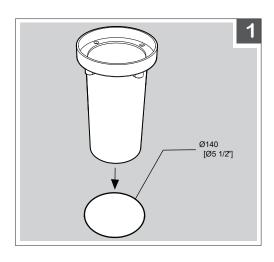

1. Create hole for recessing **DISK R150** with a 5 1/2° OD. The recessed depth must align DISK R150 flange flush to ground level.

IMPORTANT: Ensure proper drainage has been included before proceeding.