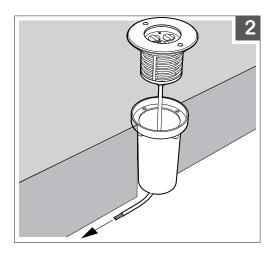

2. Install boot and run wiring.

TIP: Listed flexible conduit is recommended for in and out connections so to ease fixture position and adjustment during installation.

| PROJECT | CLIENT | TYPE |
|---------|--------|------|
|         |        |      |