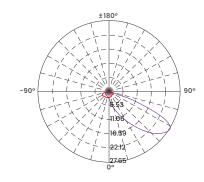

o protect against premature failure. Lack of surge protection may void your warranty. Designed & Assembled in North America.

For more information, please downlad the BL LIGHTING catalog





## Dimensions

#### DISK FS48







#### **Recessed Mounting Sleeve**



## **Photometric Details**

#### Illuminance

| 1 m                     |                            |
|-------------------------|----------------------------|
| 32ft (10m)              | 0.02 LUX                   |
| 26ft (8m)               | 0.04 LUX                   |
| 20ft (6m)               | 0.06 LUX                   |
| 13ft (4m)               | 0.14 LUX                   |
| 6.5ft (2m)              | 0.56 LUX                   |
| 3 2 1<br>BL inGROUND DI | о 1 2 3<br>SK FS48 (3000K) |



#### **Light Distribution**



#### **BL LIGHTING** ILLUMINATE EVERYTHING

111 - 8838 Heather St. Vancouver, BC. Canada. V6P 3S8 P: 1-604-874-4405 E: info@bllighting.com Copyright © BL INNOVATIVE LIGHTING. All Rights Reserved. Solid State Lighting is sensitive to power fluctuations. Surge protection is highly recommended for all LED lighting products and should be on a dedicated circuit to protect against premature failure. Lack of surge protection may void your warranty. Designed & Assembled in North America.

For more information please downlad the BL LIGHTING catalog



2