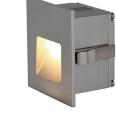

# **BL inGROUND DISK FS48**

Outdoor Recessed Wall Light 3W, 120-240VAC Input

BL inGROUND DISK FS48 recessed wall lights are built to blend seamlessly into the landscape, and ideal for stairway and pathway lighting. Available in 2000K, 3000K or 6000K CCT options. The unit is durably constructed with a die-cast aluminum body and front plate while the stainless steel mounting sleeve allows uniform and fast installations. Low profile and efficient, these luminaires are IP65 outdoor rated.

#### DISK FS48