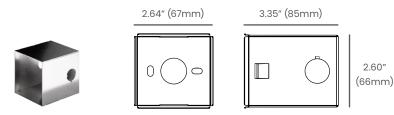

| 2000K | DG (Dark Grey -Standard) |
|                       | 3000K | SG (Silver Grey)         |
|                       | 6000K | BK (Black)               |

**BL LIGHTING** ILLUMINATE EVERYTHING

111 - 8838 Heather St. Vancouver, BC. Canada. V6P 3S8 P: 1-604-874-4405 E: info@bllighting.com Copyright © BL INNOVATIVE LIGHTING. All Rights Reserved. Solid State Lighting is sensitive to power fluctuations. Surge protection is highly recommended for all LED lighting products and should be on a dedicated circuit to protect against premature failure. Lack of surge protection may void your warranty. Designed & Assembled in North America.

For more information, please downlad the BL LIGHTING catalog





## Dimensions

#### DISK FS48







#### **Recessed Mounting Sleeve**



## **Photometric Details**

#### Illuminance

| 1 m                     |                            |
|-------------------------|----------------------------|
| 32ft (10m)              | 0.02 LUX                   |
| 26ft (8m)               | 0.04 LUX                   |
| 20ft (6m)               | 0.06 LUX                   |
| 13ft (4m)               | 0.14 LUX                   |
| 6.5ft (2m)              | 0.56 LUX                   |
| 3 2 1<br>BL inGROUND DI | о 1 2 3<br>SK FS48 (3000K) |



#### **Light Distribution**



#### **BL LIGHTING** ILLUMINATE EVERYTHING

111 - 8838 Heather St. Vancouver, BC. Canada. V6P 3S8 P: 1-604-874-4405 E: info@bllighting.com Copyright © BL INNOVATIVE LIGHTING. All Rights Reserved. Solid State Lighting is sensitive to power fluctuations. Surge pro