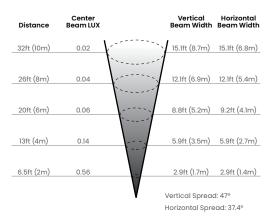

## **Photometric Details**

#### Illuminance

| 1 m                     |                            |
|-------------------------|----------------------------|
| 32ft (10m)              | 0.02 LUX                   |
| 26ft (8m)               | 0.04 LUX                   |
| 20ft (6m)               | 0.06 LUX                   |
| 13ft (4m)               | 0.14 LUX                   |
| 6.5ft (2m)              | 0.56 LUX                   |
| 3 2 1<br>BL inGROUND DI | о 1 2 3<br>SK FS48 (3000K) |

#### **Light Distribution**