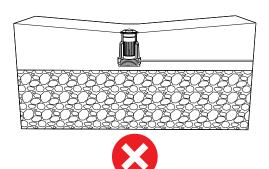

Prepare the ground, providing proper support for the mounting boot and install an adequate drainage system according to the application. Pipes may be installed in soft or hard ground to provide adequate drainage. For soft ground installations, drainage material such as pea gravel must be installed to a minimum depth of 12" (30cm). Minimum drainage rate 0.2Gal/min (0.75L/min) Luminaire should be installed only once adequate drainage is confirmed and mounting boot is dry and clean of debris.