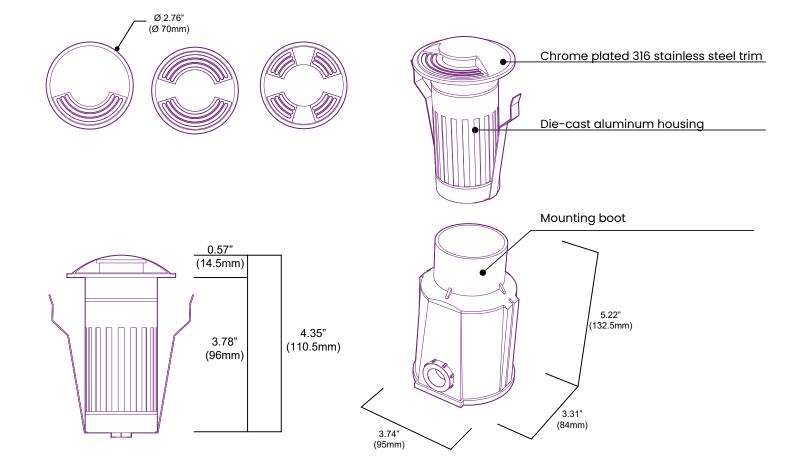

BL inGROUND DISK 070 is rated IP67 when installed in accordance with code and manufacturer instructions. All connections must be sealed to eliminate moisture seeping into the system.

The main housing base is powder coated aluminum, with a stainless steel chrome plated trim. Do not install near sea water, areas of high salt content, or high acidity.

Prepare soil, install mounting boot, install conduits, cables and install junction box.

- 1) Position mounting boot in location, ensuring mounting boot trim is level with surface, securing with stake if pouring concrete, and keep mounting boot clean and free of debris
- 2) Run conduit behind the boot and expand the conduit with an adapter
- 3) Pull the wiring through the conduit
- 4) Set the boot with solvent glue around the lipped circumference
- 5) Cut conduit even with the height of the substrate
- 6) Connect the lead wire match colour as shown in the diagram and protect the end of the lead wire from water ingress (wire protection by others)
- 7) Slip the In-Ground light into the boot, using silicone around the under lip of the fixture to ensure a water tight fit
- 8) Tighten sleeve and light fixture with the provided surface screws.