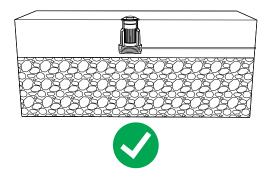

Prepare the ground, providing proper support for the mounting boot and install an adequate drainage system according to the application. Pipes may be installed in soft or hard ground to provide adequate drainage. For soft ground installations, drainage material such as pea gravel must be installed to a minimum depth of 12" (30cm). Minimum drainage rate 0.2Gal/min (0.75L/min) Luminaire should be installed only once adequate drainage is confirmed and mounting boot is dry and clean of debris.