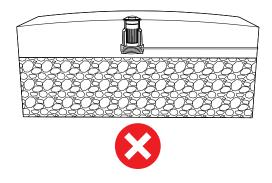

Prepare the ground, providing proper support for the mounting boot and install an adequate drainage system according to the application. Pipes may be installed in soft or hard ground to provide adequate drainage. For soft ground installations, drainage material such as pea gravel must be installed to a minimum depth of 12" (30cm). Minimum drainage rate 0.2Gal/min (0.75L/min) Luminaire should be installed only once adequate drainage is confirmed and mounting boot is dry and clean of debris.