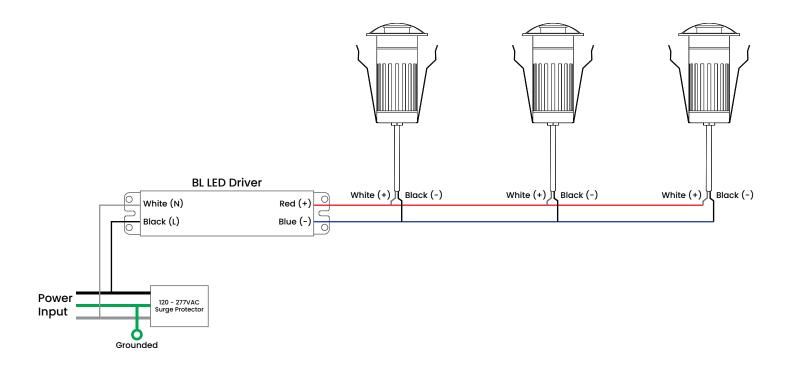

# Power Supply/Driver Requirements

BL inGROUND DISK 070 operates on 24VDC; please check the voltage rating before starting. It is imperative that a regulated DC power supply is used and Class 2 is highly recommended. Refer to tables in the technical data pages for the power draw requirements. Surge protection is recommended for all applications in order to protect against premature failure. Consult the electrical code for details on mounting and installing power supplies/drivers. Please remember that 24V LED In-Ground light is a low voltage product and consult the appropriate section of the electrical code when selecting wire.

# **Connection Diagrams**

### Note:

- •Wiring colours may vary with each product. Follow label instructions on the LED drivers
- •Higher wattage LED drivers may have a third ground wire