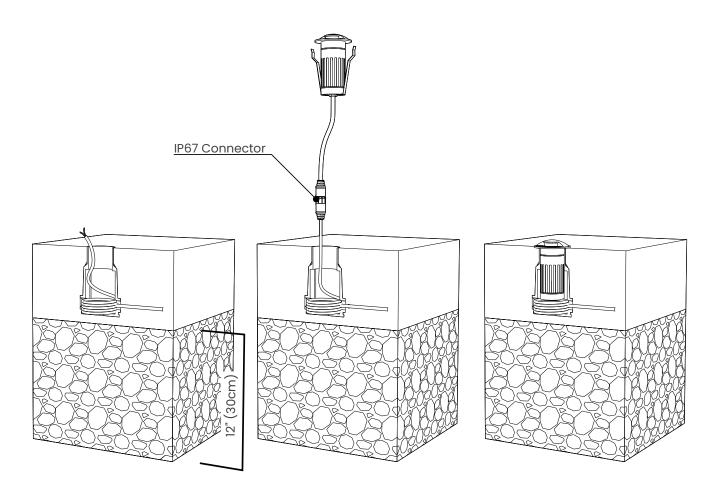

Prepare soil, install mounting boot, install conduits, cables and install junction box.

- 1) Position mounting boot in location, ensuring mounting boot trim is level with surface, securing with stake if pouring concrete, and keep mounting boot clean and free of debris
- 2) Run conduit behind the boot and expand the conduit with an adapter
- 3) Pull the wiring through the conduit
- 4) Set the boot with solvent glue around the lipped circumference
- 5) Cut conduit even with the height of the substrate
- 6) Connect the lead wire match colour as shown in the diagram and protect the end of the lead wire from water ingress (wire protection by others)
- 7) Slip the In-Ground light into the boot, using silicone around the under lip of the fixture to ensure a water tight fit
- 8) Tighten sleeve and light fixture with the provided surface screws.

Prepare the ground, providing proper support for the mounting boot and install an adequate drainage system according to the application. Pipes may be installed in soft or hard ground to provide adequate drainage. For soft ground installations, drainage material such as pea gravel must be installed to a minimum depth of 12" (30cm). Minimum drainage rate 0.2Gal/min (0.75L/min) Luminaire should be installed only once adequate drainage is confirmed and mounting boot is dry and clean of debris.