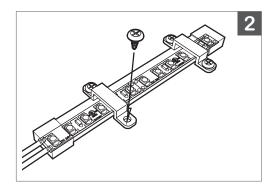

CLIP Ideal for wood and other porous surfaces

2. Mount clips to surface with screws.

**IMPORTANT:** Be careful not to over-tighten screws when using power tools.