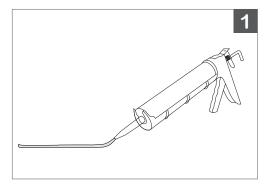

ADHESIVE Ideal for smooth and/or delicate surfaces

1. Evenly bead adhesive to surface at required length.

**IMPORTANT:** Ensure surface is clean and dry before applying adhesive.

2.

A. Firmly gel **BL flexFORM TUNABLE** into adhesive. B. Secure **BL flexFORM TUNABLE** into position with masking tape. Allow adhesive to cure (24 hours) before removing masking tape.