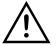

ADHESIVE Ideal for smooth and/or delicate surfaces

1. Evenly bead adhesive to surface at required length.

**IMPORTANT:** Ensure surface is clean and dry before applying adhesive.

2.

A. Firmly gel **BL flexFORM TUNABLE** into adhesive. B. Secure **BL flexFORM TUNABLE** into position with masking tape. Allow adhesive to cure (24 hours) before removing masking tape.