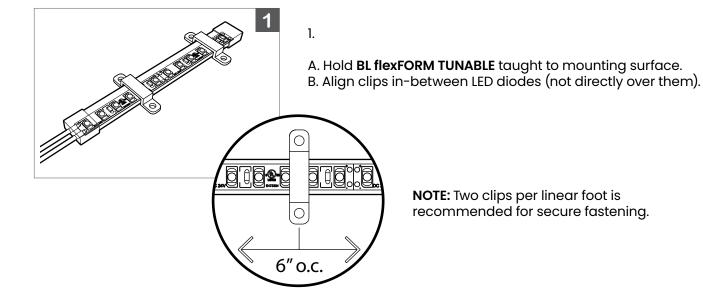

CLIP Ideal for wood and other porous surfaces

2. Mount clips to surface with screws.

**IMPORTANT:** Be careful not to over-tighten screws when using power tools.