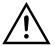

CLIP Ideal for wood and other porous surfaces

2. Mount clips to surface with screws.

**IMPORTANT:** Be careful not to over-tighten screws when using power tools.