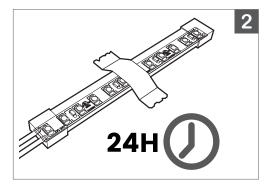

ADHESIVE Ideal for smooth and/or delicate surfaces

1. Evenly bead adhesive to surface at required length.

**IMPORTANT:** Ensure surface is clean and dry before applying adhesive.

2.

A. Firmly gel **BL flexFORM SIDE** into adhesive. B. Secure **BL flexFORM SIDE** into position with masking tape. Allow adhesive to cure (24 hours) before removing masking tape.