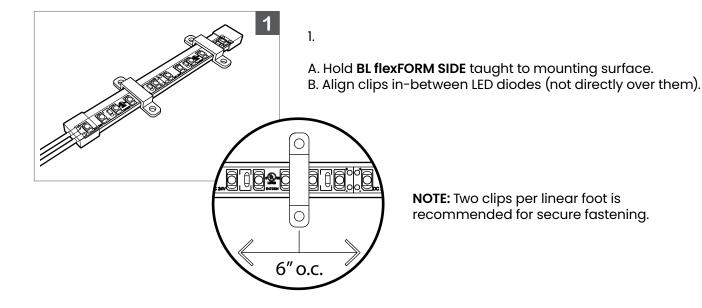

CLIP Ideal for wood and other porous surfaces

2. Mount clips to surface with screws.

**IMPORTANT:** Be careful not to over-tighten screws when using power tools.