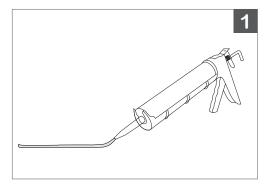

CLIP Ideal for wood and other porous surfaces

2. Mount clips to surface with screws.

**IMPORTANT:** Be careful not to over-tighten screws when using power tools.

ADHESIVE Ideal for smooth and/or delicate surfaces

1. Evenly bead adhesive to surface at required length.

**IMPORTANT:** Ensure surface is clean and dry before applying adhesive.

2.

A. Firmly gel **BL flexFORM SIDE** into adhesive. B. Secure **BL flexFORM SIDE** into position with masking tape. Allow adhesive to cure (24 hours) before removing masking tape.