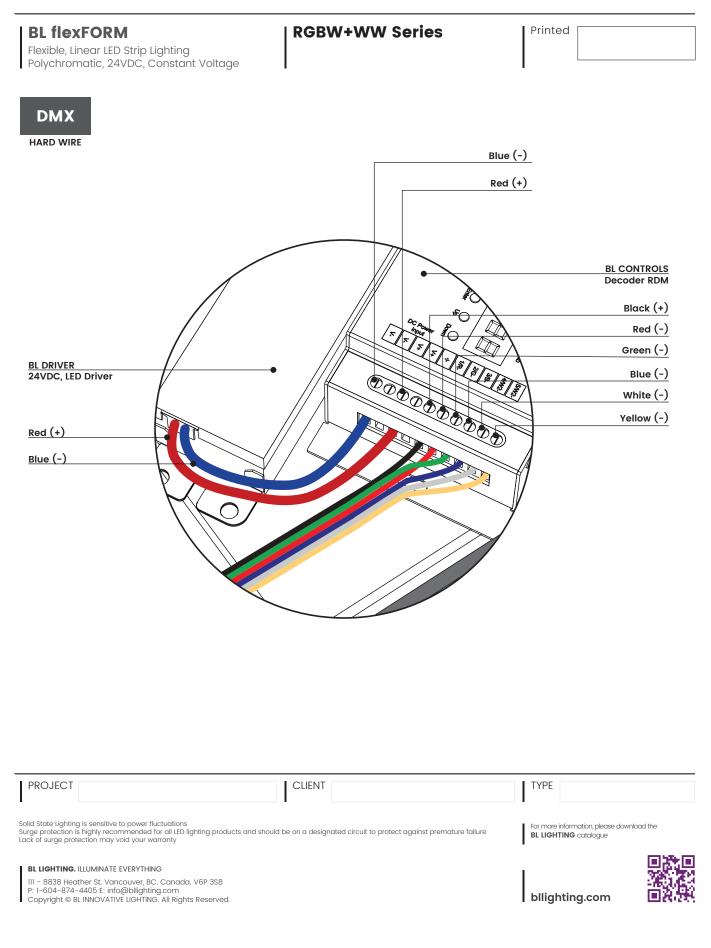

## WIRING - B01 -





## WIRING - B02 -





## WIRING - B03 -





## WIRING - 804 -



\*All devices in a DMX512 system must be connected in a "daisy chain" fashion.

| PROJECT                                                                                                                                                                                                                                                       | CLIENT | TYPE                                                                   |           |  |
|---------------------------------------------------------------------------------------------------------------------------------------------------------------------------------------------------------------------------------------------------------------|--------|------------------------------------------------------------------------|-