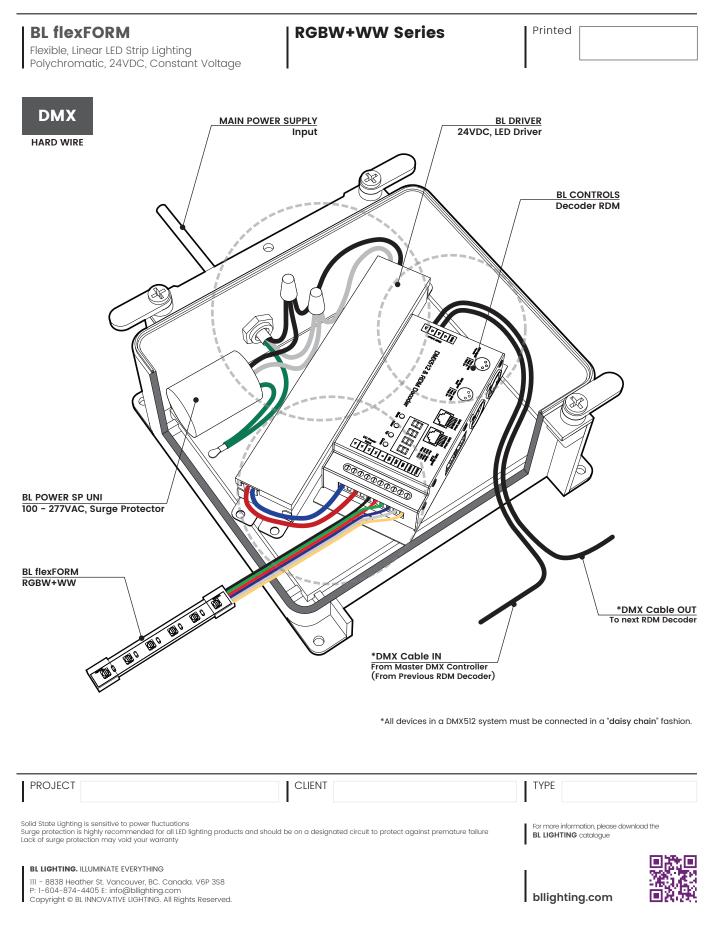

## WIRING - B01 -

## WIRING - 804 -

\*All devices in a DMX512 system must be connected in a "daisy chain" fashion.

| PROJECT                                                                                                                                                                                                                                                       | CLIENT | TYPE                                                                   |           |  |
|---------------------------------------------------------------------------------------------------------------------------------------------------------------------------------------------------------------------------------------------------------------|--------|------------------------------------------------------------------------|-----------|--|
| Solid State Lighting is sensitive to power fluctuations<br>Surge protection is highly recommended for all LED lighting products and should be on a designated circuit to protect against premature failure<br>Lack of surge protection may void your warranty |        | For more information, please download the <b>BL LIGHTING</b> catalogue |           |  |
| BL LIGHTING. ILLUMINATE EVERYTHING<br>111 – 8838 Heather St. Vancouver, BC. Canada. V6P 3S8<br>P: 1–604–874–4405 E: Info@bilighting.com<br>Copyright © BL INNOVATIVE LIGHTING. All Rights Reserved.                                                           |        | bllig                                                                  | hting.com |  |