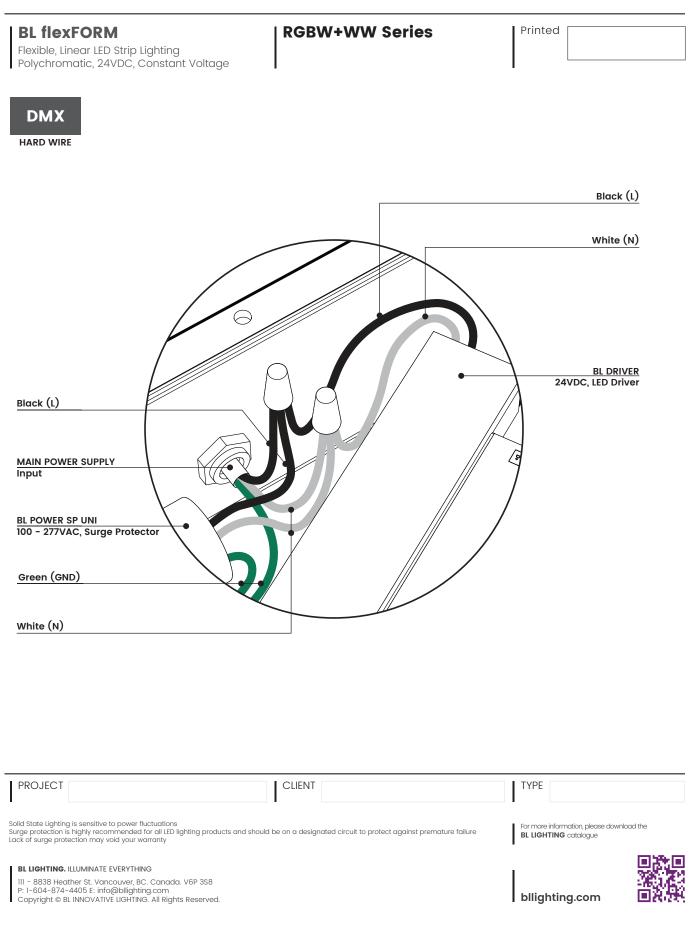

## WIRING - B01 -





## WIRING - B02 -





## WIRING - B03 -





## WIRING - 804 -



\*All devices in a DMX512 system must be connected in a "daisy chain" fashion.

| PROJECT                                                                                                                                                                                                                                                       | CLIENT | TYPE                                                                   |           |  |
|---------------------------------------------------------------------------------------------------------------------------------------------------------------------------------------------------------------------------------------------------------------|--------|---------------------------------------------------