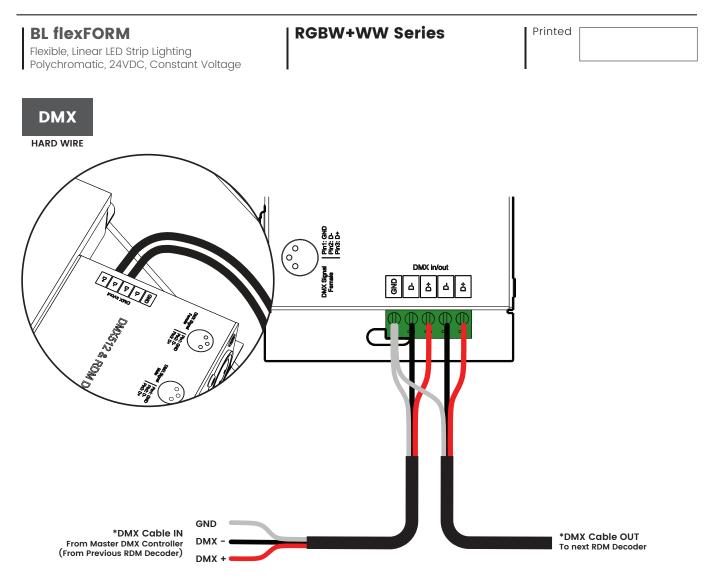

## WIRING - 804 -

\*All devices in a DMX512 system must be connected in a "daisy chain" fashion.

| PROJECT                                                                                                                                                                                                                                                       | CLIENT | TYPE                                                                   |           |  |
|---------------------------------------------------------------------------------------------------------------------------------------------------------------------------------------------------------------------------------------------------------------|--------|------------------------------------------------------------------------|-----------|--|
| Solid State Lighting is sensitive to power fluctuations<br>Surge protection is highly recommended for all LED lighting products and should be on a designated circuit to protect against premature failure<br>Lack of surge protection may void your warranty |        | For more information, please download the <b>BL LIGHTING</b> catalogue |           |  |
| BL LIGHTING. ILLUMINATE EVERYTHING<br>111 – 8838 Heather St. Vancouver, BC. Canada. V6P 3S8<br>P: 1–604–874–4405 E: Info@bilighting.com<br>Copyright © BL INNOVATIVE LIGHTING. All Rights Reserved.                                                           |        | bllig                                                                  | hting.com |  |