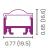

#### Suface Mount

BL fixFORM SF Wide 4930 Requires 2 LED Strips

BL fixFORM SF Focus Beam 30° Beam Spread Lens Optic