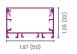

### **Dimensions**

| 0 |         | Α         | В            | С          | D         |            |  |
|---|---------|-----------|--------------|------------|-----------|------------|--|
|   | Section |           | inch (mm)    |            |           |            |  |
|   |         | DRY(IP20) | 0.49 (12.5)  | 3.94 (100) | -         | 0.06 (1.6) |  |
|   |         | DMP(IP65) | 0.57 (14.5 ) | 3.94 (100) | 0.63 (16) | 0.24 (6)   |  |