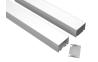

### **Dimensions**

| 0 |         | Α         | В            | С          | D         |            |  |
|---|---------|-----------|--------------|------------|-----------|------------|--|
|   | Section |           | inch (mm)    |            |           |            |  |
|   |         | DRY(IP20) | 0.49 (12.5)  | 3.94 (100) | -         | 0.06 (1.6) |  |
|   |         | DMP(IP65) | 0.57 (14.5 ) | 3.94 (100) | 0.63 (16) | 0.24 (6)   |  |