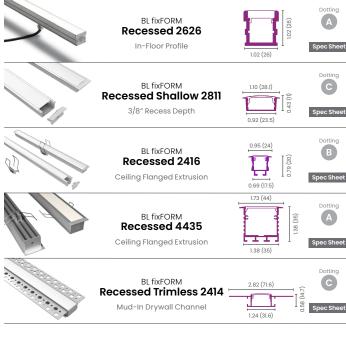

#### **Compatible Profile**

- Compatibility chart is for DRY (IP20) tape only
- Measurements in inch (mm)