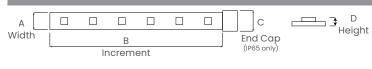

### **Dimensions**

| 0 |         | Α         | В            | С          | D         |            |  |
|---|---------|-----------|--------------|------------|-----------|------------|--|
|   | Section |           | inch (mm)    |            |           |            |  |
|   |         | DRY(IP20) | 0.49 (12.5)  | 3.94 (100) | -         | 0.06 (1.6) |  |
|   |         | DMP(IP65) | 0.57 (14.5 ) | 3.94 (100) | 0.63 (16) | 0.24 (6)   |  |