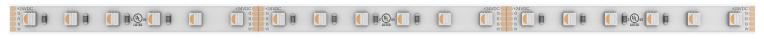

## Lighting

Electrical

Mechanical

Environmenta

|    | Number of LED's       | 18 Diodes/FT (60/m)                                  |
|----|-----------------------|------------------------------------------------------|
|    | Lamp                  | SMD 5050                                             |
|    | Beam Angle            | 120°                                                 |
|    | Average Life          | 50,000 Hours                                         |
|    | CCT Binning           | SDCM <3 LED's                                        |
|    | Wavelength            | Red (620-625nm), Green (520-525nm), Blue (470-475nm) |
|    | Controls              | DMX, Bluetooth                                       |
|    | Input Voltage         | 24VDC                                                |
|    | Max Input Current     | 5A                                                   |
|    | Connections           | 20AWG, Copper Conductors                             |
|    | Circuit               | Class 2                                              |
|    | Housing Construction  | Flexible PCB Board, Silicone Jacket                  |
|    | Mounting Options      | Clips, Channel, Adhesive                             |
|    | Ingress Protection    | IP65                                                 |
| lr | Certifications        | cULus, CE, RoHS Compliant                            |
|    | Operating Temperature | -4°F to 104°F (-20°C to 40°C)                        |
|    |                       |                                                      |

### Performance

| CCT/Color   |              | RGBW (3000K)    |  |
|-------------|--------------|-----------------|--|
| Power       | W/FT (W/m)   | 4.5(14.8)       |  |
| Lumens      | Im/FT (Im/m) | 171 (561)       |  |
| Efficacy    | lm/W         | 38              |  |
| CRI         | CRI          | 90+             |  |
| Increment   | inch (mm)    | 3 - 15/16 (100) |  |
| Max. Length | ft (m)       | 20ft (6.1m)     |  |