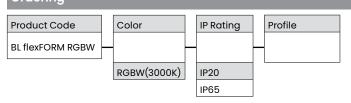

|
|    | Ingress Protection    | IP65                                                 |
| lr | Certifications        | cULus, CE, RoHS Compliant                            |
|    | Operating Temperature | -4°F to 104°F (-20°C to 40°C)                        |
|    |                       |                                                      |

### Performance

| CCT/Color   |              | RGBW (3000K)    |  |
|-------------|--------------|-----------------|--|
| Power       | W/FT (W/m)   | 4.5(14.8)       |  |
| Lumens      | Im/FT (Im/m) | 171 (561)       |  |
| Efficacy    | lm/W         | 38              |  |
| CRI         | CRI          | 90+             |  |
| Increment   | inch (mm)    | 3 - 15/16 (100) |  |
| Max. Length | ft (m)       | 20ft (6.1m)     |  |

## Ordering



### **Dimensions**



| 0 |         | Α         | В            | С          | D         |            |  |
|---|---------|-----------|--------------|------------|-----------|------------|--|
|   | Section |           | inch (mm)    |            |           |            |  |
|   |         | DRY(IP20) | 0.49 (12.5)  | 3.94 (100) | -         | 0.06 (1.6) |  |
|   |         | DMP(IP65) | 0.57 (14.5 ) | 3.94 (100) | 0.63 (16) | 0.24 (6)   |  |

### **BL LIGHTING**

ILLUMINATE EVERYTHING

111 - 8838 Heather St. Vancouver, BC. Canada. V6P 3S8 P: 1-604-874-4405 E: info@bllighting.com Copyright © BL INNOVATIVE LIGHTING. All Rights Reserved. Solid State Lighting is sensitive to power fluctuations. Surge protection is highly recommended for all LED lighting products and should be on a dedicated circ