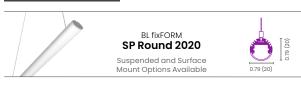

#### **Compatible Profile**

- Compatibility chart is for DRY (IP20) tape only
- Measurements in inch (mm)

#### Suface Mount

BL fixFORM SF Wide 4930 Requires 2 LED Strips

BL fixFORM SF Focus Beam 30° Beam Spread Lens Optic

#### Suspended

ILLUMINATE EVERYTHING