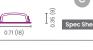

### **Dimensions**

| 0 |         | Α         | В            | С          | D         |            |  |
|---|---------|-----------|--------------|------------|-----------|------------|--|
|   | Section |           | inch (mm)    |            |           |            |  |
|   |         | DRY(IP20) | 0.49 (12.5)  | 3.94 (100) | -         | 0.06 (1.6) |  |
|   |         | DMP(IP65) | 0.57 (14.5 ) | 3.94 (100) | 0.63 (16) | 0.24 (6)   |  |