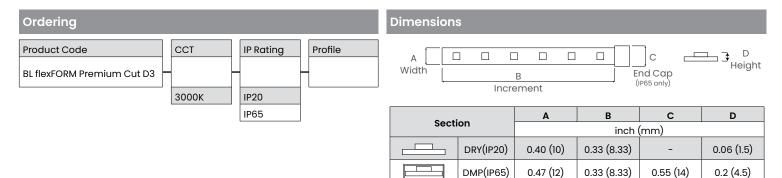

## **BL flexFORM Premium Cut D3**

Flexible, Linear LED Strip Lighting Monochromatic, 24VDC, Constant Voltage

Delivering up to 470lm/FT, our flexible, dimmable, high lumen output LED ribbon is perfect CLIENT for architectural highlighting, and certified for indoor and outdoor use. Cuttable every 0.33" (8.33mm), BL flexFORM Premium Cut D3 allows for exact custom run lengths. Add energy PROJECT NAME efficient accents to coves, under cabinets, bar shelving, and displays, in commercial, residential, and retail environments. Available in IP20 or IP65 rated for wet locations, BL flexFORM Premium Cut D3 is compatible with BL fixFORM Profiles, and UL listed, custom lengths LOCATION typically ship within 1-2 days! DATE 0.33" (8.33mm) Increments Up to 470 lm/ft 4.4W/FT 90+ CRI Quick Ship **Product Detail** ē Number of LED's 37 Diodes/FT (120/m) Lamp SMD 2835 00 Lighting Beam Angle 120° Bluetooth Average Life 50,000 Hours 5 YEAR **CCT** Binning SDCM <3 LED's RoHS Controls 0-10V, MLV, ELV, Phase-Cut, Triac, DMX, Bluetooth Input Voltage 24VDC Electrical Max Input Current 4.1A Connections 20AWG, Copper Conductors Circuit Class 2 Housing Construction Flexible PCB Board, Silicone Jacket Mechanical Mounting Options Channel Ingress Protection IP20, IP65 Environmental Certifications cULus, CE, RoHS Compliant **Operating Temperature** -4°F to 104°F (-20°C to 40°C)