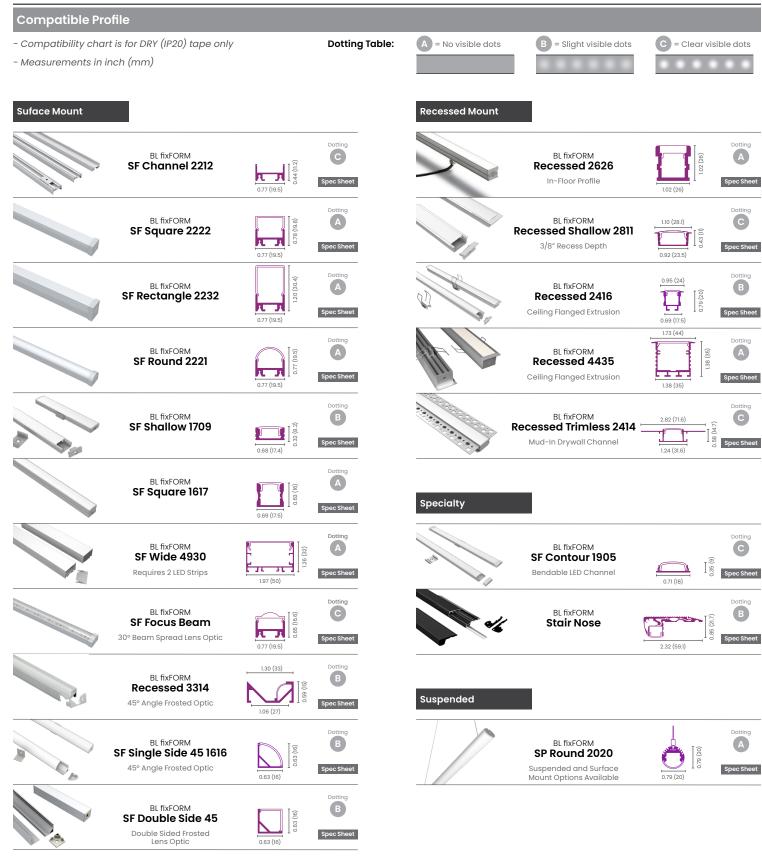

| lm/FT (lm/m) | 470 (1,543)   |
| Efficacy    | lm/W         | 107           |
| CRI         | CRI          | 90+           |
| Increment   | inch (mm)    | 0.33 (8.33)   |
| Max. Length | ft (m)       | 16ft 4in (5m) |



## BL LIGHTING

111 - 8838 Heather St. Vancouver, BC. Canada. V6P 3S8
P: 1-604-874-4405 E: info@bllighting.com
Copyright © BL INNOVATIVE LIGHTING. All Rights Reserved.

Solid State Lighting is sensitive to power fluctuations. Surge protection is highly recommended for all LED lighting products and should be on a dedicated circuit to protect against premature failure. Lack of surge protection may void your warranty. Designed & Assembled in North America.



# **BL flexFORM Premium Cut D3**

Flexible, Linear LED Strip Lighting Monochromatic, 24VDC, Constant Voltage





#### **BL LIGHTING** ILLUMINATE EVERYTHING

111 - 8838 Heather St. Vancouver, BC. Canada. V6P 3S8 P: 1-604-874-4405 E: info@bllighting.com Copyright © BL INNOVATIVE LIGHTING. All Rights Reserved. Solid State Lighting is sensitive to power fluctuations. Surge protection is highly recommended for all LED lighting products and should be on a dedicated circuit to protect against prema-ture failure. Lack of surge protection may void your warranty. Designed & Assembled in North America.

For more information se downlad the BL LIGHTING catalog

bllighting.com

Specifications subject to change without notice. Please refer to our website at bllighting.com for current technical data.