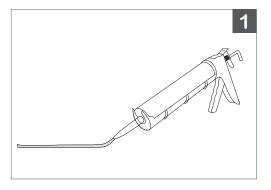

1. Evenly bead adhesive to surface at require length.

**IMPORTANT:** Ensure surface is clean and dry before applying adhesive.

2.

A. Firmly gel **BL flexFORM N2** into adhesive. B. Secure BL **flexFORM N2** into position with masking tape. Allow adhesive to cure (24 hours) before removing masking tape.