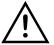

1. Evenly bead adhesive to surface at require length.

**IMPORTANT:** Ensure surface is clean and dry before applying adhesive.

2.

A. Firmly gel **BL flexFORM N2** into adhesive. B. Secure BL **flexFORM N2** into position with masking tape. Allow adhesive to cure (24 hours) before removing masking tape.