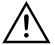

CLIP Ideal for wood and other porous surfaces

A. Hold **BL flexFORM LINE DI Series** taught to mounting surface.B. Align clips in-between LED diodes (not directly over them).

**NOTE:** Two clips per linear foot is recommended for secure fastening.