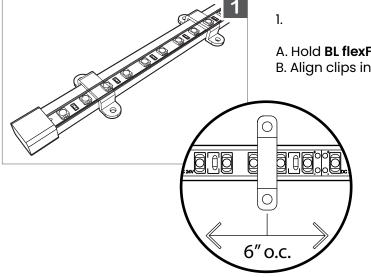

2. Mount clips to surface with screws.

**IMPORTANT:** Be careful not to over-tighten screws when using power tools.

BL LIGHTING

111 - 8838 Heather St. Vancouver, BC. Canada. V6P 3S8 P: 1-604-874-4405 E: info@bllighting.com Copyright © BL INNOVATIVE LIGHTING. All Rights Reserved. Solid State Lighting is sensitive to power fluctuations. Surge protection is highly recommended for all LED lighting products and should be on a dedicated circuit to protect against premature failure. Lack of surge protection may void your warranty. Designed & Assembled in North America.