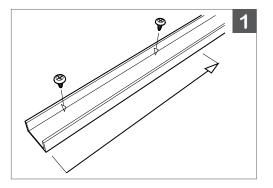

PVC TRACK Ideal for smooth and/or delicate surfaces

1.

A. Measure PVC Track to required length and cut for accurate coupling with **BL flexFORM LINE D1 Series**.B. Surface mount PVC Track with screws.

**IMPORTANT:** Ensure mounting surface is clean and clear of debris.