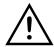

## Bond areas should be clean and free from grease.

1. Place a small dab (0.025ml) of adhesive onto the inside ridge of the BL fixFORM base track channel at 3" intervals.

2. Secure BL flexFORM LED TAPE gently along the length, without bending or pulling up.