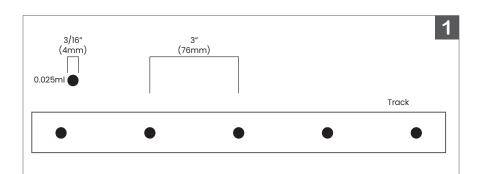

BL flexFORM ADH406 is a fast dry cyanoacrylate instant adhesive glue that may set in as little as **15minutes**, and will dry out quickly once opened.

Product should be allowed adequate cure time to develop a full strength bond before subjecting to any service loads, typically **24-72 hours** after assembly, depending on bond gap, materials, and ambient conditions.

Bonds should be held in place until adhesive has fixtured.

Masking tape may be used along the length of the LED for this purpose.

## IMPORTANT:

Confirm correct BL flexFORM LED TAPE position prior to applying the adhesive.

ILLUMINATE EVERYTHING

111 - 8838 Heather St. Vancouver, BC. Canada. V6P 3S8 P: 1-604-874-4405 E: info@bllighting.com Copyright © BL INNOVATIVE LIGHTING. All Rights Reserved. Solid State Lighting is sensitive to power fluctuations. Surge protection is highly recommended for all LED lighting products and should be on a dedicated circuit to protect against premature failure. Lack of surge protection may void your warranty.