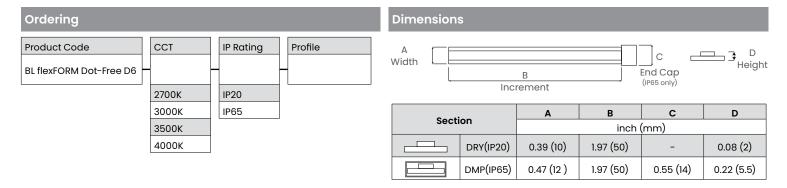

## Performance

| CCT/Color   |              | 2700К           | 3000к      | 3500K      | 4000K      |  |  |
|-------------|--------------|-----------------|------------|------------|------------|--|--|
| Power       | W/FT (W/m)   | 6 (19.7)        |            |            |            |  |  |
| Lumens      | lm/FT (lm/m) | 564 (1850)      | 576 (1889) | 594 (1948) | 612 (2007) |  |  |
| Efficacy    | lm/W         | 94              | 96         | 99         | 102        |  |  |
| CRI         | CRI          | 90+             |            |            |            |  |  |
| Increment   | inch (mm)    | 1.97 (50)       |            |            |            |  |  |
| Max. Length | ft (m)       | 14ft 6in (4.4m) |            |            |            |  |  |