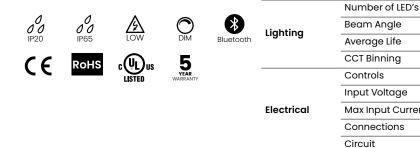

|               | Number of LED's       | 146 Diodes/FT (478/m)                             |
|---------------|-----------------------|---------------------------------------------------|
| Lighting      | Beam Angle            | 120°                                              |
| Lighting      | Average Life          | 50,000 Hours                                      |
|               | CCT Binning           | SDCM <3 LED's                                     |
|               | Controls              | 0-10V, MLV, ELV, Phase-Cut, Triac, DMX, Bluetooth |
|               | Input Voltage         | 24VDC                                             |
| Electrical    | Max Input Current     | 4A                                                |
|               | Connections           | 20 AWG, Copper Conductors                         |
|               | Circuit               | Class 2                                           |
| Mechanical    | Housing Construction  | Flexible PCB Board, Silicone Jacket               |
| Mechanica     | Mounting Options      | Clips, Channel, Adhesive                          |
|               | Ingress Protection    | IP20, IP65                                        |
| Environmental | Certifications        | cULus, CE, RoHS Compliant                         |
|               | Operating Temperature | -4°F to 104°F (-20°C to 40°C)                     |