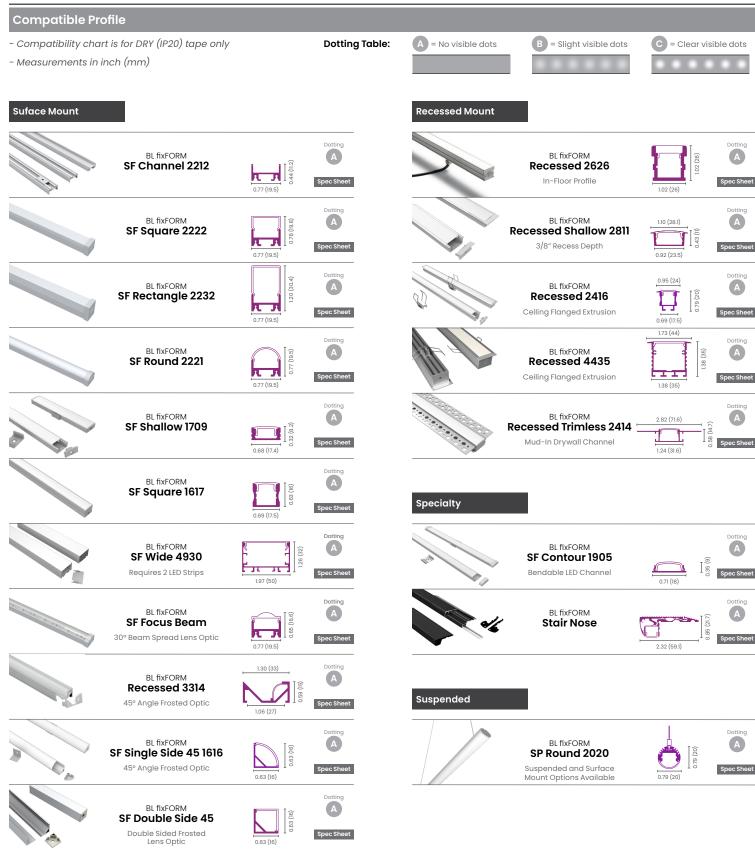

)       | 14ft 6in (4.4m) |            |            |            |  |  |



#### **BL LIGHTING** ILLUMINATE EVERYTHING

111 - 8838 Heather St. Vancouver, BC. Canada. V6P 3S8 P: 1-604-874-4405 E: info@bllighting.com Copyright © BL INNOVATIVE LIGHTING. All Rights Reserved. Solid State Lighting is sensitive to power fluctuations. Surge protection is highly recommended for all LED lighting products and should be on a dedicated circuit to protect against premature failure. Lack of surge protection may void your warranty. Designed & Assembled in North America.



1

Specifications subject to change without notice. Please refer to our website at bllighting.com for current technical data.

# **BL flexFORM Dot-Free D6**

Flexible, Linear LED Strip Lighting Monochromatic, 24VDC, Constant Voltage





#### **BL LIGHTING** ILLUMINATE EVERYTHING

111 - 8838 Heather St. Vancouver, BC. Canada. V6P 3S8 P: 1-604-874-4405 E: info@bllighting.com Copyright © BL INNOVATIVE LIGHTING. All Rights Reserved. Solid State Lighting is sensitive to power fluctuations. Surge protection is highly recommended for all LED lighting products and should be on a dedicated circuit to protect against prema-ture failure. Lack of surge protection may void your warranty. Designed & Assembled in North America.

For more information se downlad the BL LIGHTING catalog

bllighting.com



Specifications subject to change without notice. Please refer to our website at bllighting.com for current technical data.