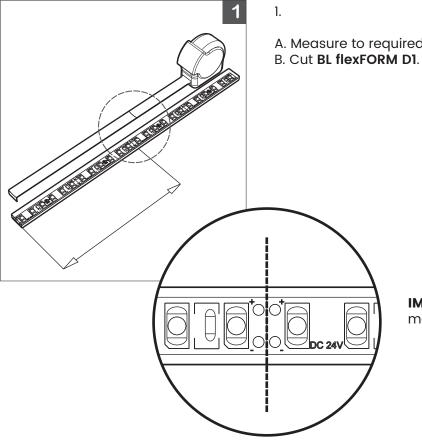

## D1 Series

Printed

- A. Measure to required length of BL flexFORM D1.

**IMPORTANT:** Only cut at designated markings on PCB.

| PROJECT | CLIENT | TYPE |
|---------|--------|------|
|         |        |      |
|         |        |      |