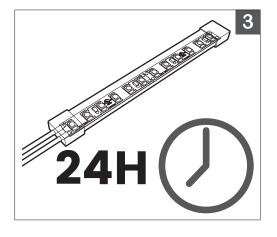

Confirm and test **BL flexFORM D1** connections are working correctly with power supply before proceeding to Step 3.

3.

A. Fill End Caps with RTV sealant. Install onto **BL flexFORM D1**.

B. Allow sealant to cure (24 hours) before installation.