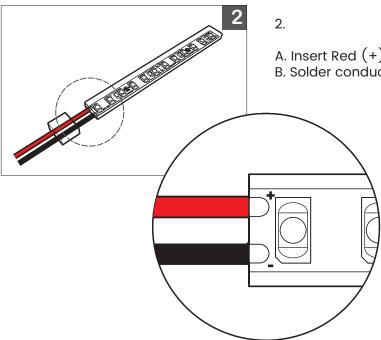

## **D1 Series**

Printed

A. Insert Red (+) and Black (-) conductors through End Cap. B. Solder conductors directly onto PCB at assigned location.

**IMPORTANT:** Ensure polarity is correct before applying solder.