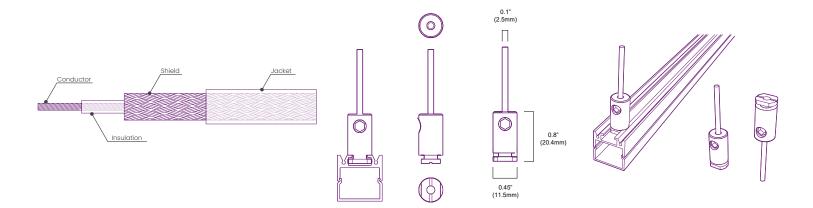

### **Product Detail**

| Electrical    | Size                  | 18 AWG                                        |
|---------------|-----------------------|-----------------------------------------------|
|               | Rated Voltage         | 300V                                          |
|               | Max. Input Current    | 8A                                            |
|               | Operating Temperature | 194°F (90°C)                                  |
|               | Conductor Material    | Tinned Copper Conductor                       |
| Mechanical    | Housing Construction  | Anodized Aluminium Hangers, Hex Bolt Fastener |
|               | Cable Length          | (x2) 6ft(1.83m)                               |
|               | Jacket Material       | PVC                                           |
|               | Jacket Thickness      | 0.45mm                                        |
|               | Jacket Diameter       | 2.7mm                                         |
|               | Insulation Material   | FEP                                           |
|               | Insulation Thickness  | 0.31mm                                        |
|               | Insulation Diameter   | 1.52mm                                        |
| Environmental | Ingress Protection    | IP20                                          |
|               | Certifications        | cULus                                         |
|               |                       |                                               |

### **Dimensions**