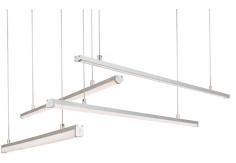

# **BL fixFORM SPK**

Indoor Low-Voltage Suspension Kit Designed for use with **BL fixFORM** Series

BL fixFORM SPK Suspended allows you to design your own custom pendant luminaire. The compatible aluminum extruded channels are available with your choice of diffuser lens profiles, and integrates with BL flexFORM LED to offer a wide range of lumen packages, Kelvin temperatures, and dimming options. Conductive suspension wires combine structural with electrical to seamlessly energize the light, and are adjustable in height. Each module may be custom pre-assembled to any length from 6" to 6'-0", allowing you to uniformly illuminate your space with energy efficient light.

#### Adjustable height