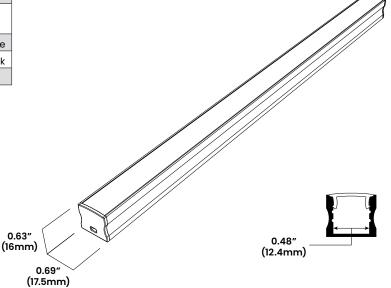

|
|               | BL-fixFORM-SF-SQ-1617-EC-AL | Gray Plastic End Caps                                                       |
|               | BL-fixFORM-SF-SQ-1617-EC-BK | Black Plastic End Caps                                                      |
|               | BL-fixFORM-SF-SQ-1617-CP    | Plastic Mounting Clips                                                      |
| Environmental | Ingress Protection          | IP20                                                                        |
|               | Certifications              | cULus                                                                       |
|               |                             |                                                                             |

#### Ordering



## **Dimensions**



## **BL LIGHTING**

ILLUMINATE EVERYTHING