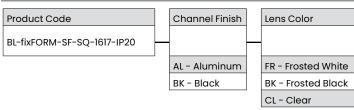

|
|               | BL-fixFORM-SF-SQ-1617-EC-AL | Gray Plastic End Caps                                                       |
|               | BL-fixFORM-SF-SQ-1617-EC-BK | Black Plastic End Caps                                                      |
|               | BL-fixFORM-SF-SQ-1617-CP    | Plastic Mounting Clips                                                      |
| Environmental | Ingress Protection          | IP20                                                                        |
|               | Certifications              | cULus                                                                       |
|               |                             |                                                                             |

#### Ordering



## **Dimensions**



## **BL LIGHTING**

ILLUMINATE EVERYTHING