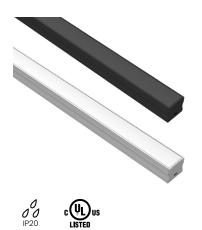

# **BL fixFORM SF Square 1617**

Indoor Surface Mount Aluminium Extrusion Designed for use with **BL flexFORM** Series

BL fixFORM SF Square 1617 surface mount channel has a 3/4" (17.5mm) square shaped, low profile optic, allowing for creation of virtually infinite lines of cohesive light, in a variety of lumen packages. Black finish and Frosted Black optics are also available. The standard 6ft lengths are field cuttable, and easy to install with included surface mounting clips.

### **Product Detail**

| Mechanical    | Housing Construction        | Aluminium Enclosure<br>Polycarbonate Optic (75% Trans.)<br>Plastic End Caps |
|---------------|-----------------------------|-----------------------------------------------------------------------------|
|               | Stock Length                | 6ft (1.83m)                                                                 |
|               | Minimum Cut Length          | Based on BL flexFORM Increments                                             |
| Components    | BL-fixFORM-SF-SQ-1617-CH-AL | Aluminium Base Track                                                        |
|               | BL-fixFORM-SF-SQ-1617-CH-BK | Black Aluminium Base Track                                                  |
|               | BL-fixFORM-SF-SQ-1617-LE-CL | Clear Polycarbonate Optic                                                   |
|               | BL-fixFORM-SF-SQ-1617-LE-FR | Frosted Polycarbonate Optic                                                 |
|               | BL-fixFORM-SF-SQ-1617-LE-BK | Black Polycarbonate Optic                                                   |
|               | BL-fixFORM-SF-SQ-1617-EC-AL | Gray Plastic End Caps                                                       |
|               | BL-fixFORM-SF-SQ-1617-EC-BK | Black Plastic End Caps                                                      |
|               | BL-fixFORM-SF-SQ-1617-CP    | Plastic Mounting Clips                                                      |
| Environmental | Ingress Protection          | IP20                                                                        |
|               | Certifications              | cULus                                                                       |
|               |                             |                                                                             |